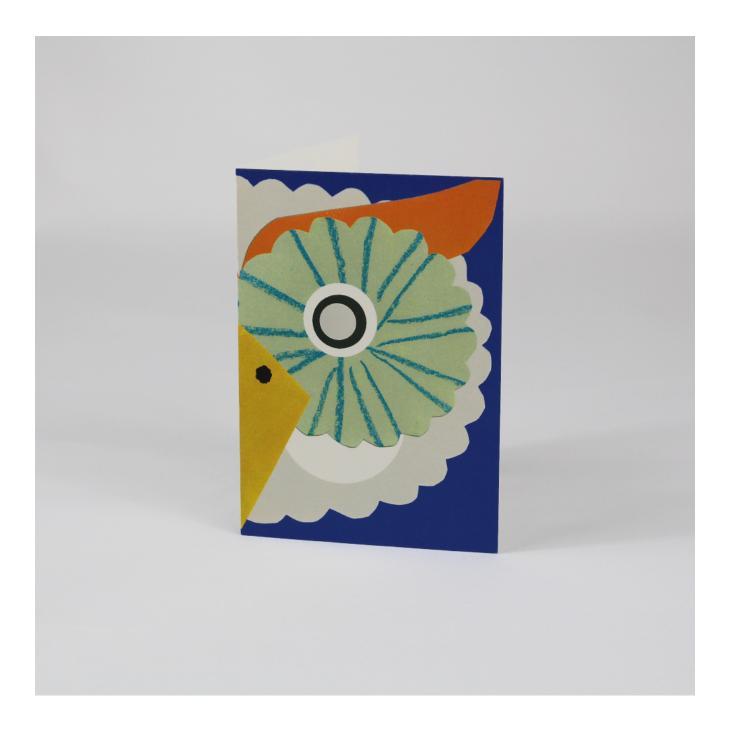

## **Description**

It's a mask! This card has eye holes to make a great mask when you open it out. Send it to your favourite cat obsessive or use it to let that loved one know that you're coming over to feed them treats whilst they lie by the fire doing nothing.

Printed on high-quality 300gsm card. Each card measures 11.5cm x 15cm when folded and has eye holes cut out to transform it in to a fun mask! Comes in a handsome ivory-coloured envelope, the inside is left blank for your own message.