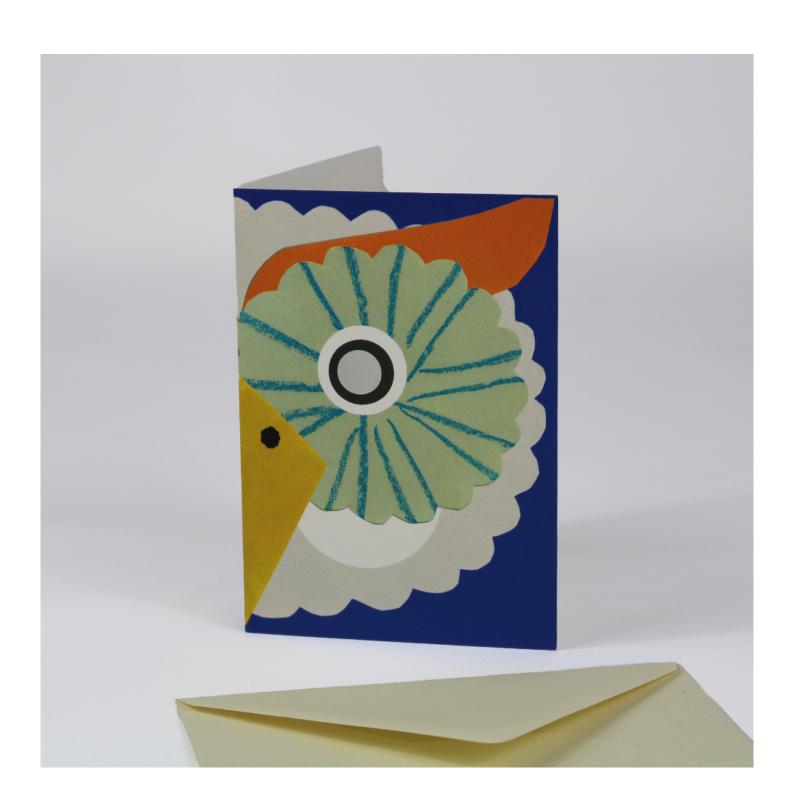

## **Description**

It's a mask! This card has eye holes to make a great mask when you open it out. Send it to your favourite cat obsessive or use it to let that loved one know that you're coming over to feed them treats whilst they lie by the fire doing nothing.

Printed on high-quality 300gsm card. Each card measures 11.5cm x 15cm when folded and has eye holes cut out to transform it in to a fun mask! Comes in a handsome ivory-coloured envelope, the inside is left blank for your own message.