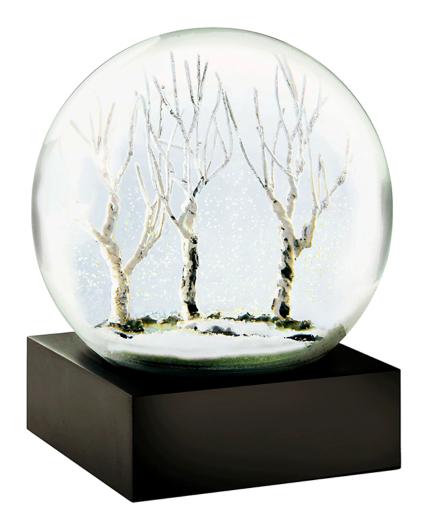

## **Description**

A globe full of snow, simple yet gives a dramatic snowstorm amongst the tree when shaken. A modern interpretation of childhood memories, you immediately want to shake it. This snow globe is made of glass and cast resin, presented in a beautiful gift box. Care instructions: Clean the snow globe with a soft cloth, glass cleaner can be used on the glass ball. It is important not to expose the snowflake to direct sunlight, as the glass may act as a magnifying glass. In addition, direct sunlight may cause the water in the snowflakes to change colour.