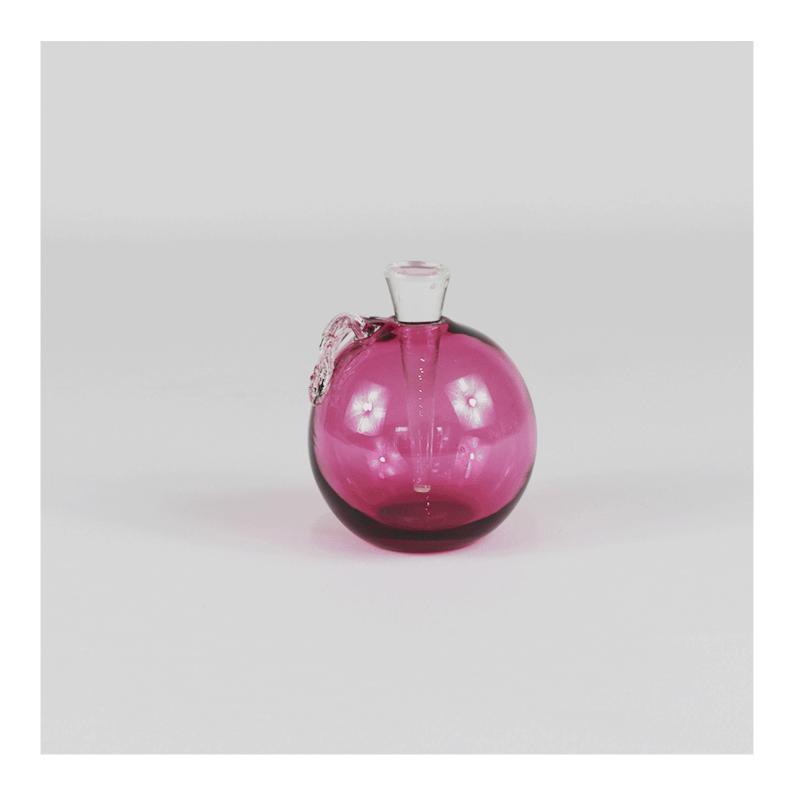

## PEACH SMALL - FUCHSIA

£95.00

## **Description**

A superb mouth blown peach shaped bottle with applied crystal leaf and ground crystal stopper. These authentic details exemplify the delicate craftsmanship and care which is taken with each stunning piece of Yeoward art glass. These exquisite pieces can be displayed empty or filled with perfume or bath oil. Please note all of our art glass pieces are lovingly MADE TO ORDER with a current delivery lead time of 2 - 4 weeks. Please contact us to enquire into stocked pieces available for immediate delivery.

## **Additional Information**

| Material | Crystal glass |
|----------|---------------|
| Height   | 10cm          |
| Width    | 8cm           |