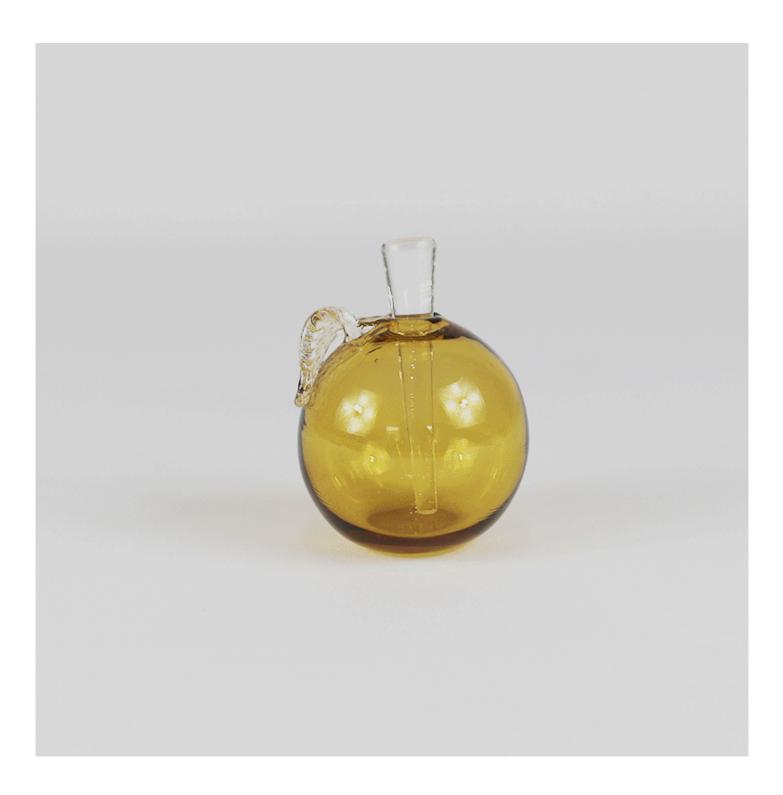

## PEACH SMALL - AMBER

### Description

A superb mouth blown peach shaped bottle with applied crystal leaf and ground crystal stopper. These authentic details exemplify the delicate craftsmanship and care which is taken with each stunning piece of Yeoward art glass. These exquisite pieces can be displayed empty or filled with perfume or bath oil. Please note all of our art glass pieces are lovingly MADE TO ORDER with a current delivery lead time of 2 - 4 weeks. Please contact us to enquire into stocked pieces available for immediate delivery.

#### **Additional Information**

| Material | Crystal glass |
|----------|---------------|
| Height   | 10cm          |
| Width    | 8cm           |