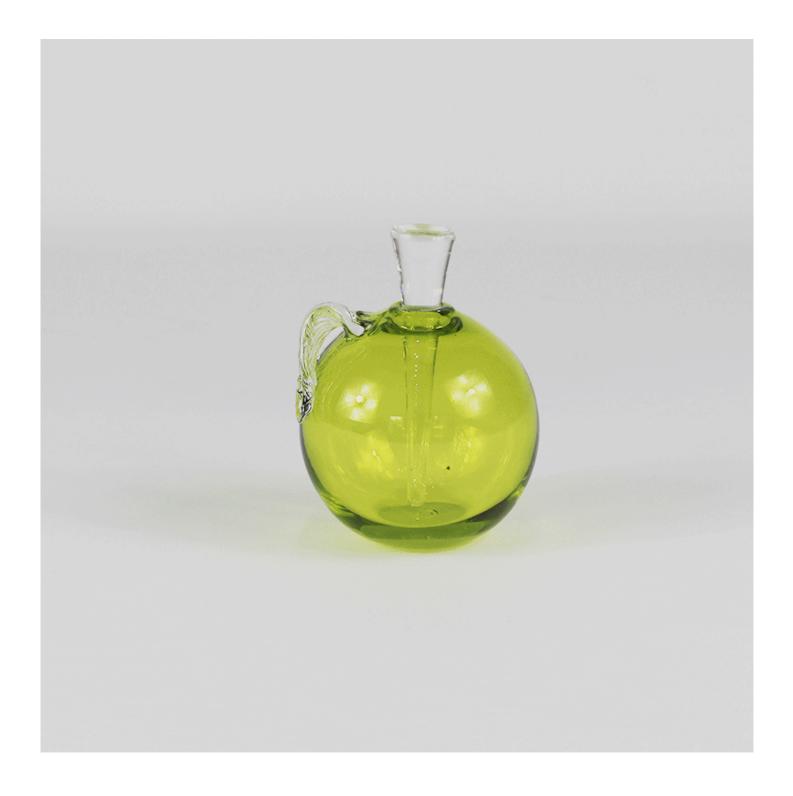

## PEACH SMALL - MOSS

£95.00

## **Description**

A superb mouth blown peach shaped bottle with applied crystal leaf and ground crystal stopper. These authentic details exemplify the delicate craftsmanship and care which is taken with each stunning piece of Yeoward art glass. These exquisite pieces can be displayed empty or filled with perfume or bath oil. Please note all of our art glass pieces are lovingly MADE TO ORDER with a current delivery lead time of 2 - 4 weeks. Please contact us to enquire into stocked pieces available for immediate delivery.

## **Additional Information**

| Material | Crystal glass |
|----------|---------------|
| Height   | 10cm          |
| Width    | 8cm           |