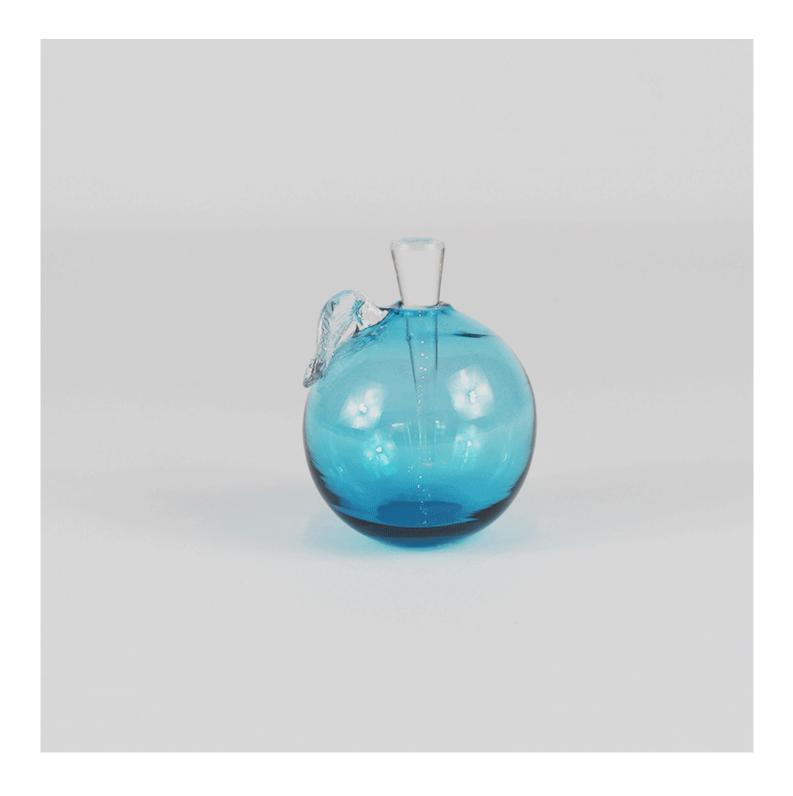

## **Description**

A superb mouth blown peach shaped bottle with applied crystal leaf and ground crystal stopper. These authentic details exemplify the delicate craftsmanship and care which is taken with each stunning piece of Yeoward art glass. These exquisite pieces can be displayed empty or filled with perfume or bath oil. Please note all of our art glass pieces are lovingly MADE TO ORDER with a current delivery lead time of 2 - 4 weeks. Please contact us to enquire into stocked pieces available for immediate delivery.