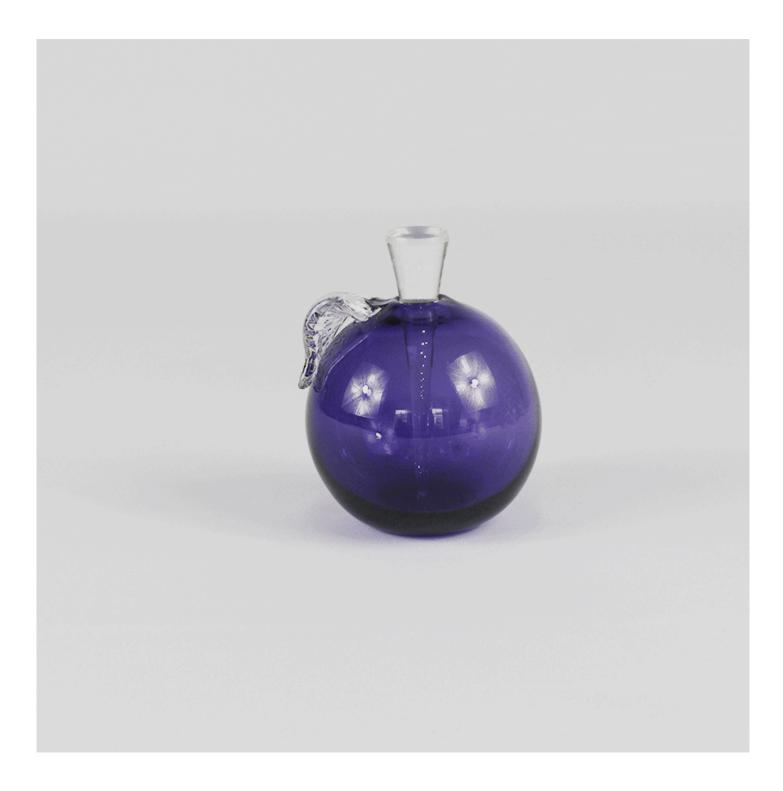

## PEACH SMALL - AMETHYST

### Description

A superb mouth blown peach shaped bottle with applied crystal leaf and ground crystal stopper. These authentic details exemplify the delicate craftsmanship and care which is taken with each stunning piece of Yeoward art glass. These exquisite pieces can be displayed empty or filled with perfume or bath oil. Please note all of our art glass pieces are lovingly MADE TO ORDER with a current delivery lead time of 2 - 4 weeks. Please contact us to enquire into stocked pieces available for immediate delivery.

#### **Additional Information**

| Material | Crystal glass |
|----------|---------------|
| Height   | 10cm          |
| Width    | 8cm           |