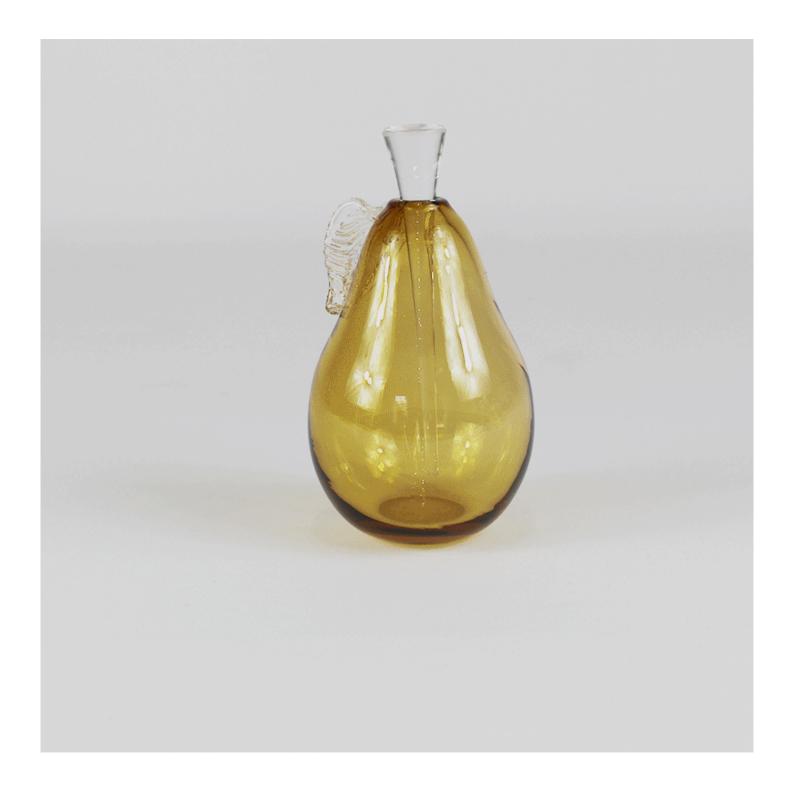

## PEAR SMALL - AMBER

£95.00

## **Description**

A superb mouth blown pear shaped bottle with applied crystal leaf and ground crystal stopper. These authentic details exemplify the delicate craftsmanship and care which is taken with each stunning piece of Yeoward art glass. These exquisite pieces can be displayed empty or filled with perfume or bath oil. Please note all of our art glass pieces are lovingly MADE TO ORDER with a current delivery lead time of 2 - 4 weeks. Please contact us to enquire into stocked pieces available for immediate delivery.

## **Additional Information**

| Material | Crystal glass |
|----------|---------------|
| Height   | 13cm          |
| Width    | 6cm           |