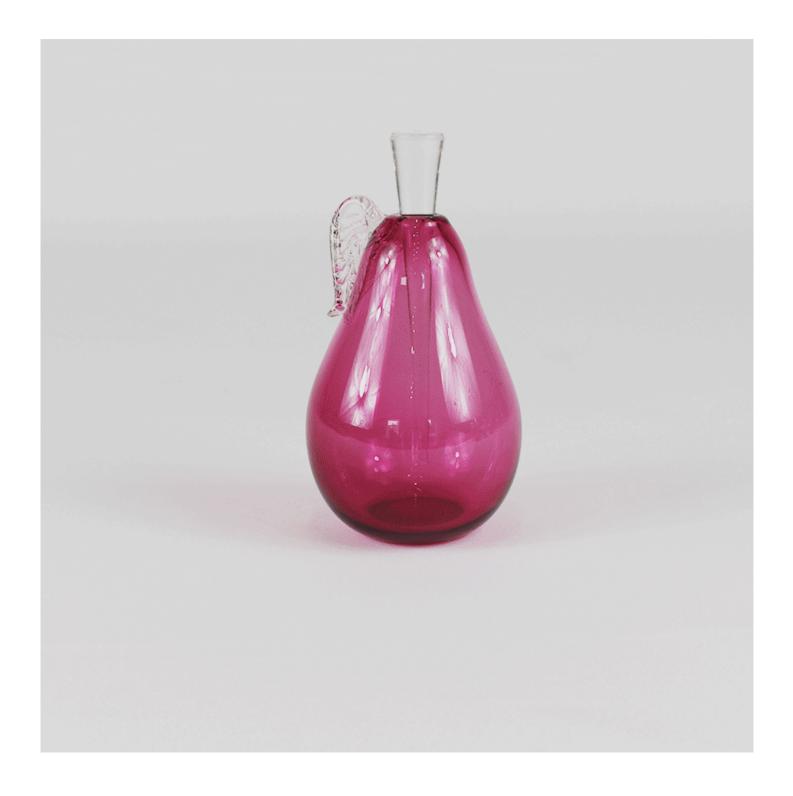

## PEAR SMALL - FUCHSIA

£95.00

## **Description**

A superb mouth blown pear shaped bottle with applied crystal leaf and ground crystal stopper. These authentic details exemplify the delicate craftsmanship and care which is taken with each stunning piece of Yeoward art glass. These exquisite pieces can be displayed empty or filled with perfume or bath oil. Please note all of our art glass pieces are lovingly MADE TO ORDER with a current delivery lead time of 2 - 4 weeks. Please contact us to enquire into stocked pieces available for immediate delivery.