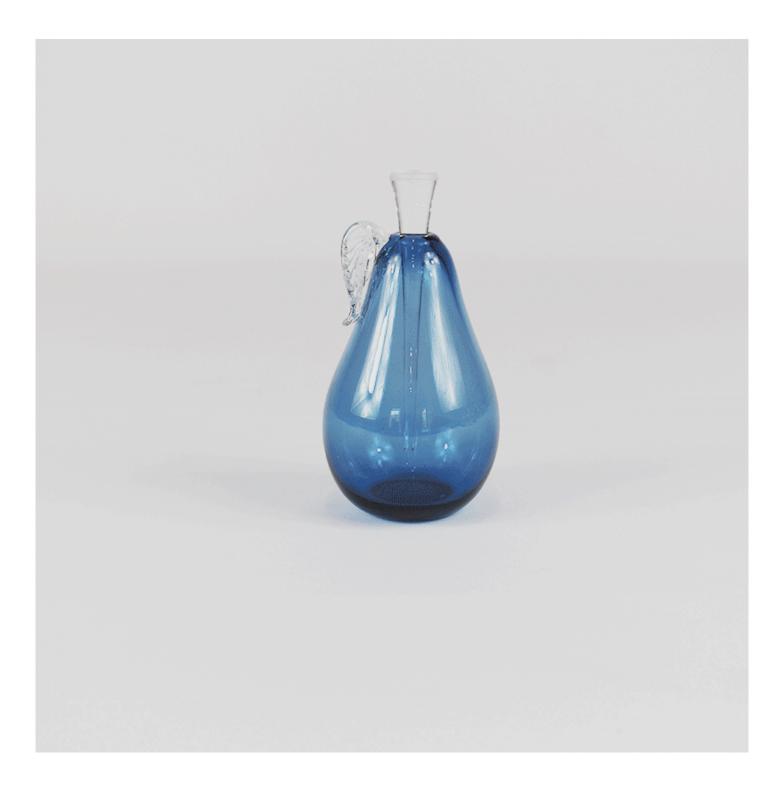

## PEAR SMALL - MIDNIGHT

#### Description

A superb mouth blown pear shaped bottle with applied crystal leaf and ground crystal stopper. These authentic details exemplify the delicate craftsmanship and care which is taken with each stunning piece of Yeoward art glass. These exquisite pieces can be displayed empty or filled with perfume or bath oil. Please note all of our art glass pieces are lovingly MADE TO ORDER with a current delivery lead time of 2 - 4 weeks. Please contact us to enquire into stocked pieces available for immediate delivery.

#### **Additional Information**

| Material | Crystal glass |
|----------|---------------|
| Height   | 13cm          |
| Width    | 6cm           |