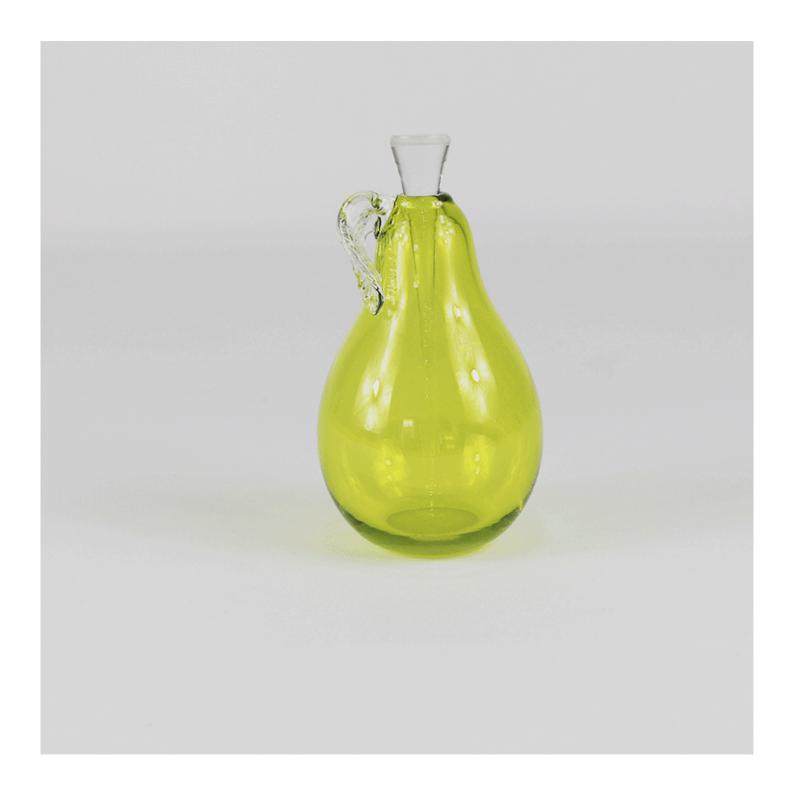

## PEAR SMALL - MOSS

£95.00

## **Description**

A superb mouth blown pear shaped bottle with applied crystal leaf and ground crystal stopper. These authentic details exemplify the delicate craftsmanship and care which is taken with each stunning piece of Yeoward art glass. These exquisite pieces can be displayed empty or filled with perfume or bath oil. Please note all of our art glass pieces are lovingly MADE TO ORDER with a current delivery lead time of 2 - 4 weeks. Please contact us to enquire into stocked pieces available for immediate delivery.

## **Additional Information**

| Material | Crystal glass |
|----------|---------------|
| Height   | 13cm          |
| Width    | 6cm           |