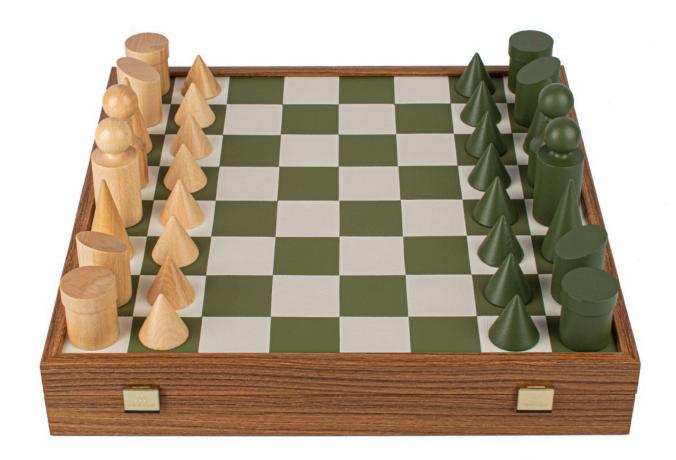

## Description

This beautifully presented marquetry chess set will make the perfect gift.

Forrest Leatherette inlaid chessboard with Bauhaus style wooden chessmen in forrest & natural. The Bauhaus movement was arguably the single most influential modernist art school of the 20th century. This game of chess with clean lines is typical of timeless Bauhaus style. It uses modest lines, circles and squares, reducing the pieces to their ultimate function – movement.

32 Wooden Bauhaus style Chessmen (Forrest and Natural) King's height: 8.5cm Packing: Manopoulos gift box