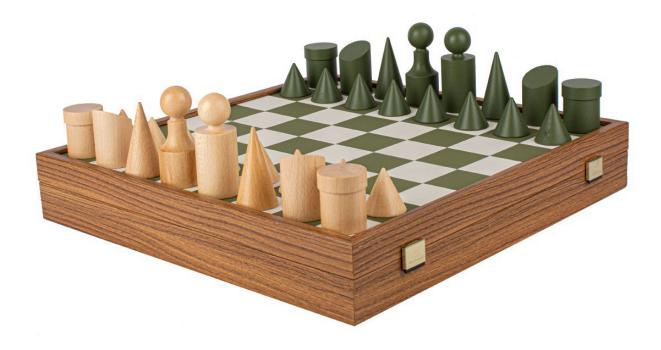

## Description

This beautifully presented marquetry chess set will make the perfect gift.

Forrest Leatherette inlaid chessboard with Bauhaus style wooden chessmen in forrest & natural. The Bauhaus movement was arguably the single most influential modernist art school of the 20th century. This game of chess with clean lines is typical of timeless Bauhaus style. It uses modest lines, circles and squares, reducing the pieces to their ultimate function – movement.

32 Wooden Bauhaus style Chessmen (Forrest and Natural) King's height: 8.5cm Packing: Manopoulos gift box