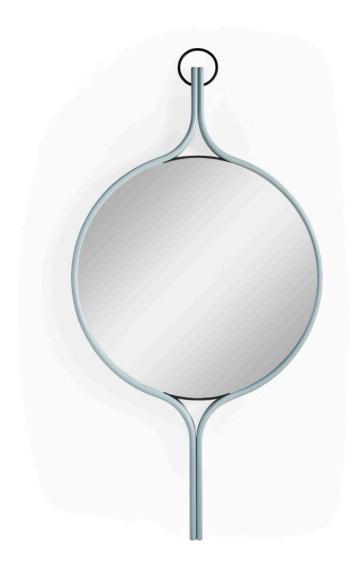

## MATTHEW MIRROR JADE GREY

£687.50
Regular Price
£1,375.00

## **Description**

With their elegant and impactful design our Matthew mirrors are the centrepiece of any room. Now available in contemporary 'Jade Grey', a pale shade of jade with hints of grey and perfectly matched to our best-selling shades from the William Yeoward Paint Gallery. The Matthew Mirror is also available in 'Jade Grey', 'Willie's Blue' and Antique Bronze. Please note this product is only suitable for delivery to mainland UK postcodes.