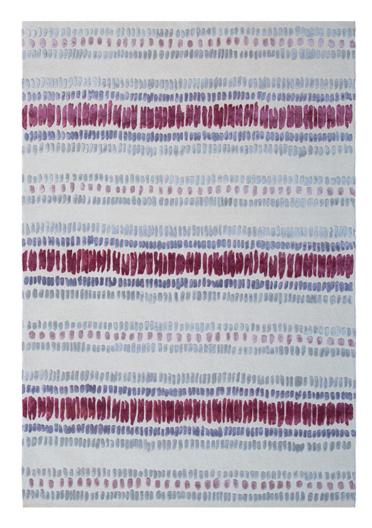

## DRAXON - DAMSON 200X300 RUG

£1,595.00

## **Description**

An absolute design favourite at William Yeoward! Timeless, elegant and eminently versatile. This time we have used delicious shades of damson, plum and lilac grey to give 'Draxon' an entirely new look - very modern, very chic. Hand-tufted using luxurious pure wool and lustrous viscose yarns for contrast. Our best-selling and classic 'Draxon' rug is available in several different colours to suit any interior.

## **Additional Information**

| Colourway | Rouge                 |
|-----------|-----------------------|
| Lead Time | Stocked               |
| Material  | 50% Wool, 50% Viscose |
| Size      | 200cm x 300cm         |