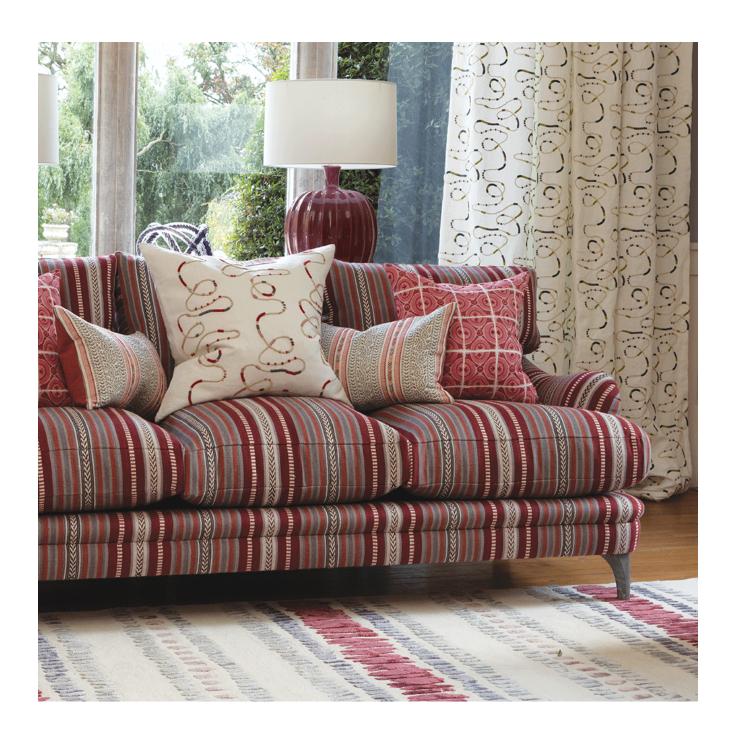

## **Description**

An absolute design favourite at William Yeoward! Timeless, elegant and eminently versatile. This time we have used delicious shades of damson, plum and lilac grey to give 'Draxon' an entirely new look - very modern, very chic. Hand-tufted using luxurious pure wool and lustrous viscose yarns for contrast. Our best-selling and classic 'Draxon' rug is available in several different colours to suit any interior.