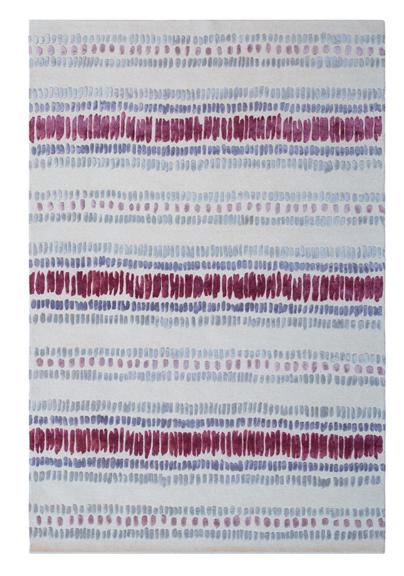

## DRAXON - DAMSON 250X350 RUG

## Description

An absolute design favourite at William Yeoward! Timeless, elegant and eminently versatile. This time we have used delicious shades of damson, plum and lilac grey to give 'Draxon' an entirely new look very modern, very chic. Hand-tufted using luxurious pure wool and lustrous viscose yarns for contrast. Our best-selling and classic 'Draxon' rug is available in several different colours to suit any interior.

## **Additional Information**

| Colourway | Rouge                 |
|-----------|-----------------------|
| Lead Time | Stocked               |
| Material  | 50% Wool, 50% Viscose |
| Size      | 250cm x 350cm         |