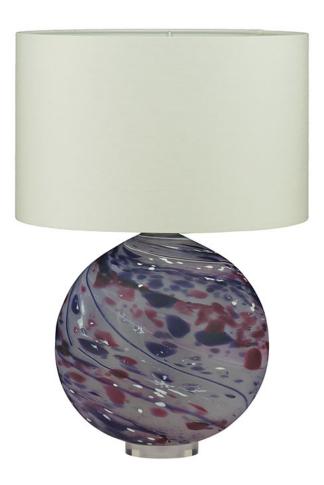

## NYLA AMETHYST TABLE LAMP

## Description

Our Nyla crystal table lamp has been sandblasted to create an opaque finish and swirls and spots of colour within the crystal which give these new designs an almost hand painted look and feel! Both Nyla and its big sister Ariana are really quite extraordinary and perfect examples of the artisan crystal blower's skill. The Nyla table lamp is available in several magical colours. All Crystal lamps come with an ivory cable with an inline switch and nickel lamp holder fitting as standard. BC fitting/ Bayonet Bulb / 13amp plug All measurements are taken from base of the lamp to middle of the lamp fitting . Nyla does not include a lampshade as standard. To complete your lamp you have a choice between stocked crisp white satin lampshades, or we offer bespoke lampshades. Please see our lampshade page for more information about colours and fabrics available (3-4 weeks lead time). For Nyla we recommend a 40cm drum lampshade. Please note all of our art glass pieces are lovingly MADE TO ORDER with a current delivery lead time of 4 - 6 weeks. Please contact us to enquire into stocked pieces available for immediate delivery.

## **Additional Information**

| Made To Order     | Yes         |
|-------------------|-------------|
| Lead Time         | 4 - 6 weeks |
| Recommended Shade | 40cm Drum   |
| Made In England   | Yes         |
| Material          | Crystal     |
| Height            | 39cm        |
| Width             | 25cm        |