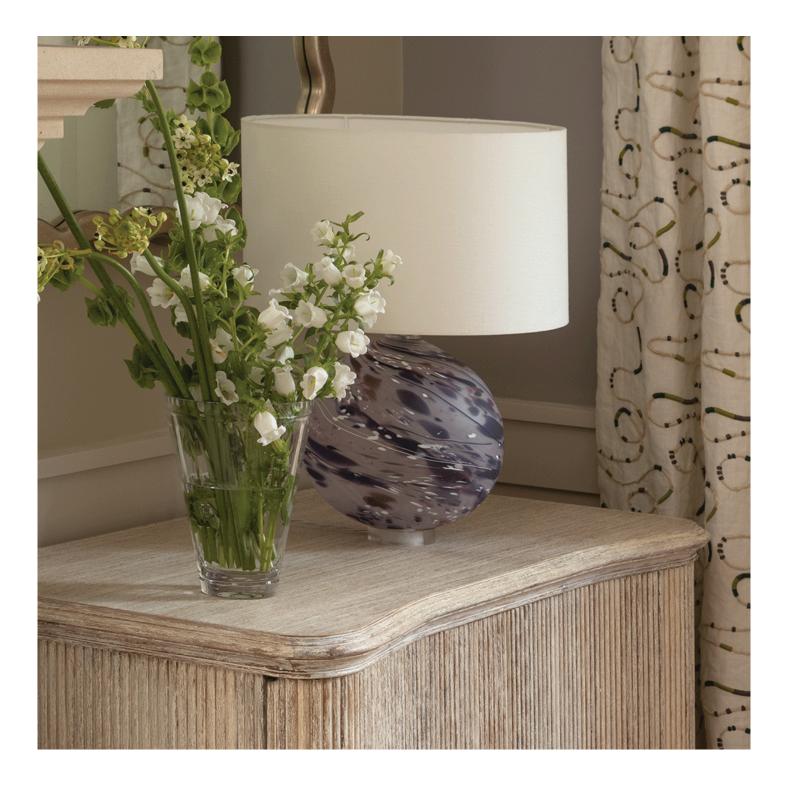

## NYLA AMETHYST TABLE LAMP

## Description

Our Nyla crystal table lamp has been sandblasted to create an opaque finish and swirls and spots of colour within the crystal which give these new designs an almost hand painted look and feel! Both Nyla and its big sister Ariana are really quite extraordinary and perfect examples of the artisan crystal blower's skill. The Nyla table lamp is available in several magical colours. All Crystal lamps come with an ivory cable with an inline switch and nickel lamp holder fitting as standard. BC fitting/ Bayonet Bulb / 13amp plug All measurements are taken from base of the lamp to middle of the lamp fitting . Nyla does not include a lampshade as standard. To complete your lamp you have a choice between stocked crisp white satin lampshades, or we offer bespoke lampshades. Please see our lampshade page for more information about colours and fabrics available (3-4 weeks lead time). For Nyla we recommend a 40cm drum lampshade. Please note all of our art glass pieces are lovingly MADE TO ORDER with a current delivery lead time of 4 - 6 weeks. Please contact us to enquire into stocked pieces available for immediate delivery.