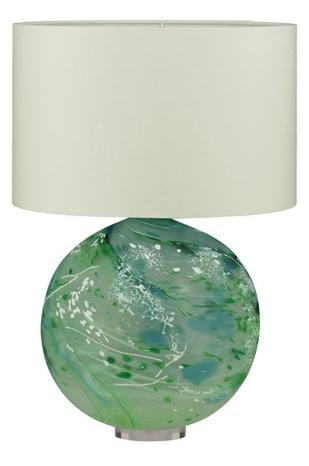

## NYLA SEA GREEN TABLE LAMP

£990.00

## **Description**

Our Nyla crystal table lamp has been sandblasted to create an opaque finish and swirls and spots of colour within the crystal which give these new designs an almost hand painted look and feel! Both Nyla and its big sister Ariana are really quite extraordinary and perfect examples of the artisan crystal blower's skill. The Nyla table lamp is available in several magical colours. All Crystal lamps come with an ivory cable with an inline switch and nickel lamp holder fitting as standard. BC fitting/ Bayonet Bulb / 13amp plug All measurements are taken from base of the lamp to middle of the lamp fitting. Nyla does not include a lampshade as standard. To complete your lamp you have a choice between stocked crisp white satin lampshades, or we offer bespoke lampshades. Please see our lampshade page for more information about colours and fabrics available (3-4 weeks lead time). For Nyla we recommend a 40cm drum lampshade. Please note all of our art glass pieces are lovingly MADE TO ORDER with a current delivery lead time of 4 - 6 weeks. Please contact us to enquire into stocked pieces available for immediate delivery.

## **Additional Information**

| Made To Order     | Yes         |
|-------------------|-------------|
| Lead Time         | 4 - 6 weeks |
| Recommended Shade | 40cm Drum   |
| Made In England   | Yes         |
| Material          | Crystal     |
| Height            | 39cm        |
| Width             | 25cm        |