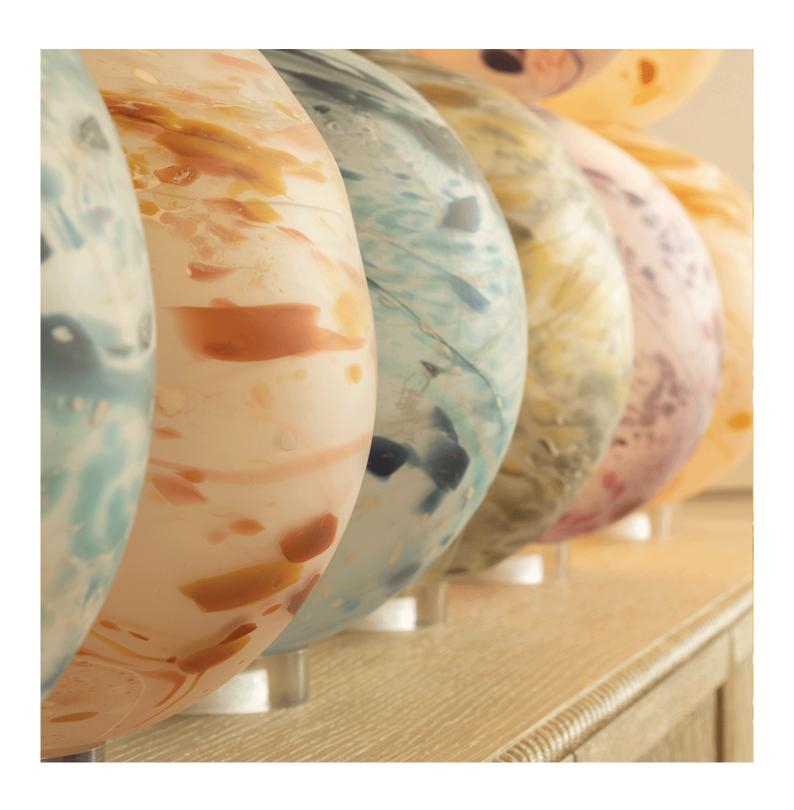

## **Description**

Our Nyla crystal table lamp has been sandblasted to create an opaque finish and swirls and spots of colour within the crystal which give these new designs an almost hand painted look and feel! Both Nyla and its big sister Ariana are really quite extraordinary and perfect examples of the artisan crystal blower's skill. The Nyla table lamp is available in several magical colours. All measurements are taken from base of the lamp to middle of the lamp fitting . All Crystal lamps come with an ivory cable with an inline switch and nickel lamp holder fitting as standard. BC fitting/ Bayonet Bulb / 13amp plug Nyla does not include a lampshade as standard. To complete your lamp you have a choice between stocked crisp white satin lampshades, or we offer bespoke lampshades. Please see our lampshade page for more information about colours and fabrics available (3-4 weeks lead time). For Nyla we recommend a 40cm drum lampshade. Please note all of our art glass pieces are lovingly MADE TO ORDER with a current delivery lead time of 4 - 6 weeks. Please contact us to enquire into stocked pieces available for immediate delivery.