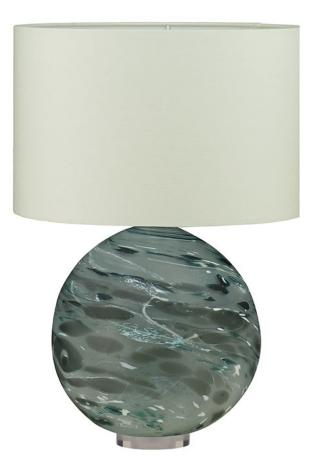

## NYLA SLATE TABLE LAMP

£990.00

## **Description**

Our Nyla crystal table lamp has been sandblasted to create an opaque finish and swirls and spots of colour within the crystal which give these new designs an almost hand painted look and feel! Both Nyla and its big sister Ariana are really quite extraordinary and perfect examples of the artisan crystal blower's skill. The Nyla table lamp is available in several magical colours. All measurements are taken from base of the lamp to middle of the lamp fitting . All Crystal lamps come with an ivory cable with an inline switch and nickel lamp holder fitting as standard. BC fitting/ Bayonet Bulb / 13amp plug Nyla does not include a lampshade as standard. To complete your lamp you have a choice between stocked crisp white satin lampshades, or we offer bespoke lampshades. Please see our lampshade page for more information about colours and fabrics available (3-4 weeks lead time). For Nyla we recommend a 40cm drum lampshade. Please note all of our art glass pieces are lovingly MADE TO ORDER with a current delivery lead time of 4 - 6 weeks. Please contact us to enquire into stocked pieces available for immediate delivery.