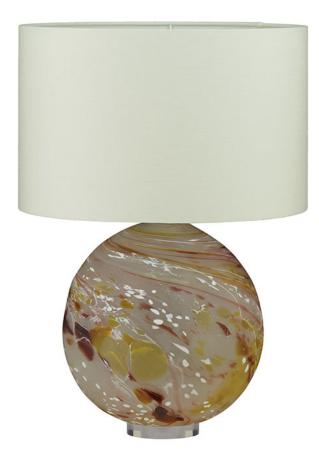

## NYLA SPICE TABLE LAMP

£990.00

## **Description**

Our Nyla crystal table lamp has been sandblasted to create an opaque finish and swirls and spots of colour within the crystal which give these new designs an almost hand painted look and feel! Both Nyla and its big sister Ariana are really quite extraordinary and perfect examples of the artisan crystal blower's skill. The Nyla table lamp is available in several magical colours. All Crystal lamps come with an ivory cable with an inline switch and nickel lamp holder fitting as standard. BC fitting/ Bayonet Bulb / 13amp plug All measurements are taken from base of the lamp to middle of the lamp fitting. Nyla does not include a lampshade as standard. To complete your lamp you have a choice between stocked crisp white satin lampshades, or we offer bespoke lampshades. Please see our lampshade page for more information about colours and fabrics available (3-4 weeks lead time). For Nyla we recommend a 40cm drum lampshade. Please note all of our art glass pieces are lovingly MADE TO ORDER with a current delivery lead time of 4 - 6 weeks. Please contact us to enquire into stocked pieces available for immediate delivery.