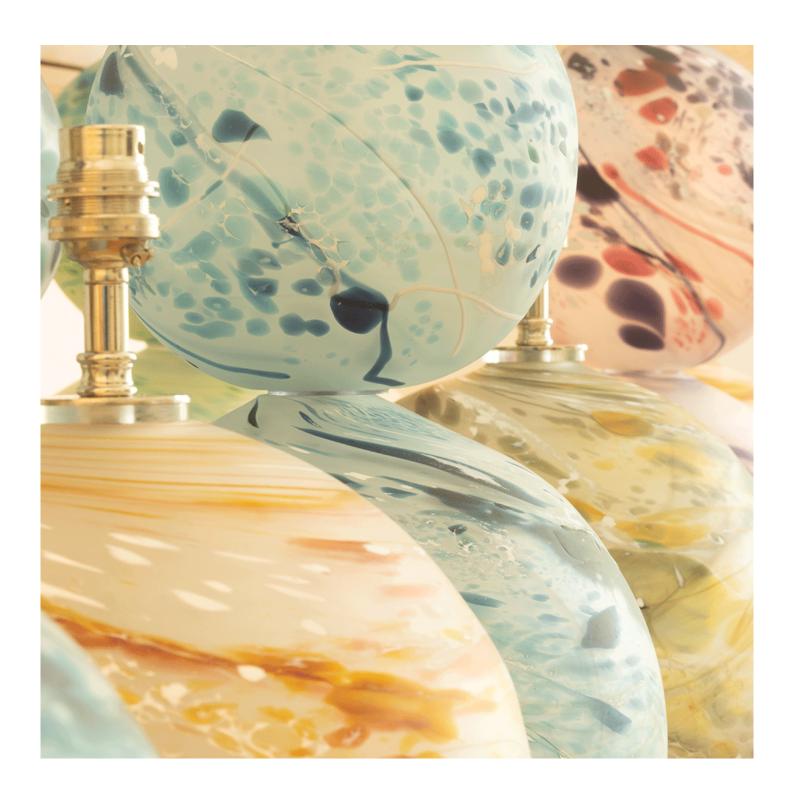

## **Description**

Our Nyla crystal table lamp has been sandblasted to create an opaque finish and swirls and spots of colour within the crystal which give these new designs an almost hand painted look and feel! Both Nyla and its big sister Ariana are really quite extraordinary and perfect examples of the artisan crystal blower's skill. The Nyla table lamp is available in several magical colours. All Crystal lamps come with an ivory cable with an inline switch and nickel lamp holder fitting as standard. BC fitting/ Bayonet Bulb / 13amp plug All measurements are taken from base of the lamp to middle of the lamp fitting. Nyla does not include a lampshade as standard. To complete your lamp you have a choice between stocked crisp white satin lampshades, or we offer bespoke lampshades. Please see our lampshade page for more information about colours and fabrics available (3-4 weeks lead time). For Nyla we recommend a 40cm drum lampshade. Please note all of our art glass pieces are lovingly MADE TO ORDER with a current delivery lead time of 4 - 6 weeks. Please contact us to enquire into stocked pieces available for immediate delivery.