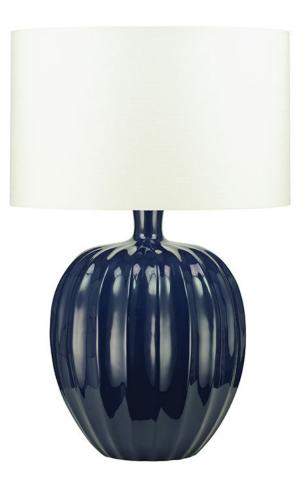

## KRISTIANA LAMP INDIGO

## Description

A substantial and beautifully crafted lamp, Kristiana is equally at home in a modern or more traditional setting. Available in several colours, the base is glazed ceramic with a wonderfully soft sheen. All Kristiana lamps come with an ivory cable with an inline switch and nickel lamp holder fitting as standard. BC fitting/ Bayonet Bulb / 13amp plug All measurements are taken from base of the lamp to middle of the lamp fitting . Kristiana does not include a lampshade as standard. To complete your lamp you have a choice between stocked crisp white satin lampshades, or we offer bespoke lampshades. Please see our lampshade page for more information about colours and fabrics available (3-4 weeks lead time). For Kristiana we recommend either a 45cm drum or an empire shade.

## **Additional Information**

| Design            | Kristiana                 |
|-------------------|---------------------------|
| Lead Time         | Stocked                   |
| Recommended Shade | 45cm Drum or Empire shade |
| Material          | Ceramic                   |
| Height            | 49cm                      |
| Width             | 33cm                      |