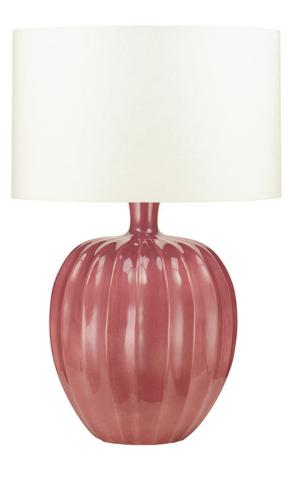

## **KRISTIANA LAMP ROUGE**

## Description

A substantial and beautifully crafted lamp, Kristiana is equally at home in a modern or more traditional setting. Available in several colours, the base is glazed ceramic with a wonderfully soft sheen. All Kristiana lamps come with an ivory cable with an inline switch and nickel lamp holder fitting as standard. BC fitting/ Bayonet Bulb / 13amp plug All measurements are taken from base of the lamp to middle of the lamp fitting . Kristiana does not include a lampshade as standard. To complete your lamp you have a choice between stocked crisp white satin lampshades, or we offer bespoke lampshades. Please see our lampshade page for more information about colours and fabrics available (3-4 weeks lead time). For Kristiana we recommend either a 45cm drum or an empire shade.

## **Additional Information**

| Design            | Kristiana                 |
|-------------------|---------------------------|
| Lead Time         | Stocked                   |
| Recommended Shade | 45cm Drum or Empire shade |
| Material          | Ceramic                   |
| Height            | 49cm                      |
| Width             | 33cm                      |