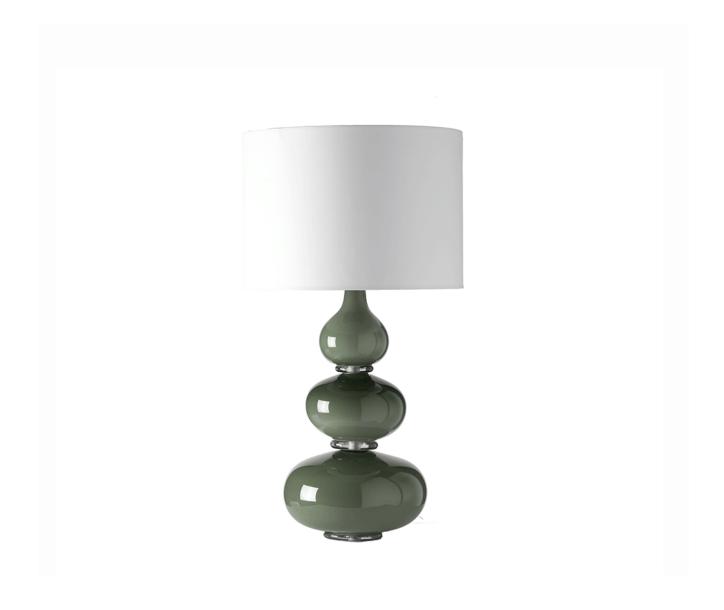

## ARAGOA TABLE LAMP SAGE

£1,450.00

## **Description**

The Aragoa lamp is completely handmade in the UK from 24% lead crystal. Reminiscent of shiny pebbles with a glorious opaque finish. This lamp is available in a range of beautiful colours to suit all interiors. All Crystal lamps come with an ivory cable with an inline switch and nickel lamp holder fitting as standard. BC fitting/ Bayonet Bulb / 13amp plug All measurements are taken from base of the lamp to middle of the lamp fitting. Aragoa does not include a lampshade as standard. To complete your lamp you have a choice between stocked crisp white satin lampshades, or we offer bespoke lampshades. Please see our lampshade page for more information about colours and fabrics available (3-4 weeks lead time). For Aragoa we recommend a 40cm drum lampshade. Please note all of our art glass pieces are lovingly MADE TO ORDER with a current delivery lead time of 4 - 6 weeks. Please contact us to enquire into stocked pieces available for immediate delivery.