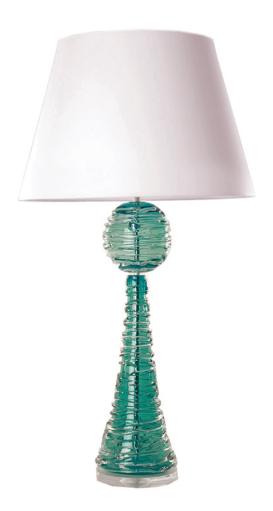

## Description

The Muffy Lamp is a striking combination of a crystal globe on a conical base. Each mouth blown shape is drizzled with clear crystal to ensure that no two are the same. This lamp is available in a range of beautiful colours to add personality to any interior. All measurements are taken from base of the lamp to middle of the lamp fitting. Muffy does not include a lampshade as standard. To complete your lamp you have a choice between stocked crisp white satin lampshades, or we offer bespoke lampshades. Please see our lampshade page for more information about colours and fabrics available (3-4 weeks lead time). For Muffy we recommend a 45cm drum lampshade. Please note all of our art glass pieces are lovingly MADE TO ORDER with a current delivery lead time of 4 - 6 weeks. Please contact us to enquire into stocked pieces available for immediate delivery.