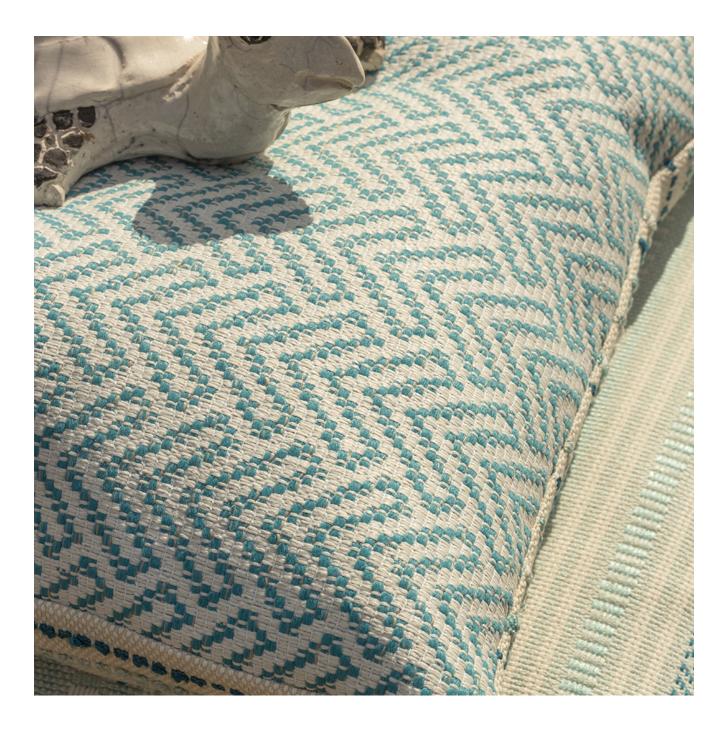

## CAMARENA - OCEAN

## Description

A town in the province of Toledo. Available in Meadow and Spice.

## **Additional Information**

| Composition               | 100%Pp Recycled |
|---------------------------|-----------------|
| Roll Width                | 140cm           |
| Horizontal Pattern Repeat | 36cm            |