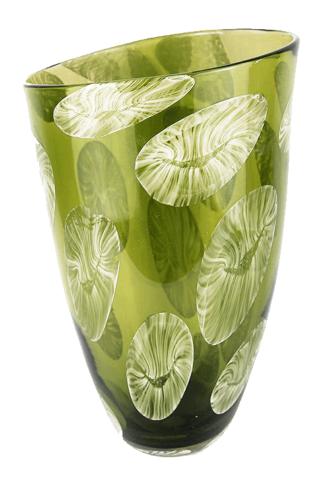

## **NANTES VASE - MOSS**

£185.00

## **Description**

A contemporary vase available in 4 colours, Moss, Midnight, Chocolate or Sea Green. Asymmetrical and finished with a white modern, organic design these vases are perfect for country or city flowers. Please note all of our art glass pieces are lovingly MADE TO ORDER with a current delivery lead time of 4 - 6 weeks. Please contact us to enquire into stocked pieces available for immediate delivery.

## **Additional Information**

| Bespoke         | No            |
|-----------------|---------------|
| Design          | Nantes        |
| Made In England | Yes           |
| Material        | Crystal Glass |
| Size            | 17cm Dia.     |
| Height          | 30cm          |