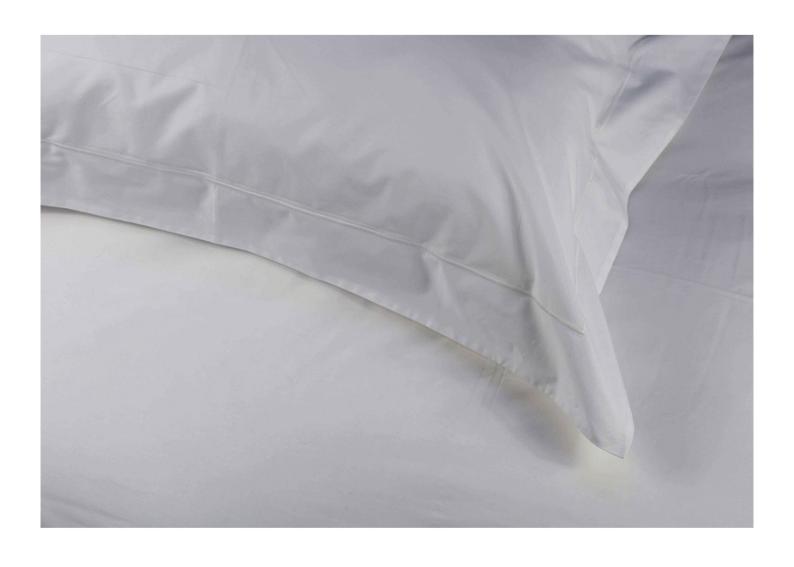

## SAVILE CORD BEDLINEN COLLECTION - WHITE

# **Description**

Made from a beautifully crisp cotton percale and featuring a classic cord design in a range of five colours our 'Savile Cord' Collection combines traditional and innovative elements to bring a sense of understated sophistication to any bedroom. Our Savile Collection is woven from only the finest long staple 220 thread count pure cotton ensuring a sumptuously soft feel which is equally hard-wearing and long-lasting. Available in a range of sophisticated colours, our luxurious cotton bedlinen not only looks fabulous, but when treated with love, becomes even more beautiful with time. Also available in Silver, Leaf, Blue and Navy.

# **Product Images**