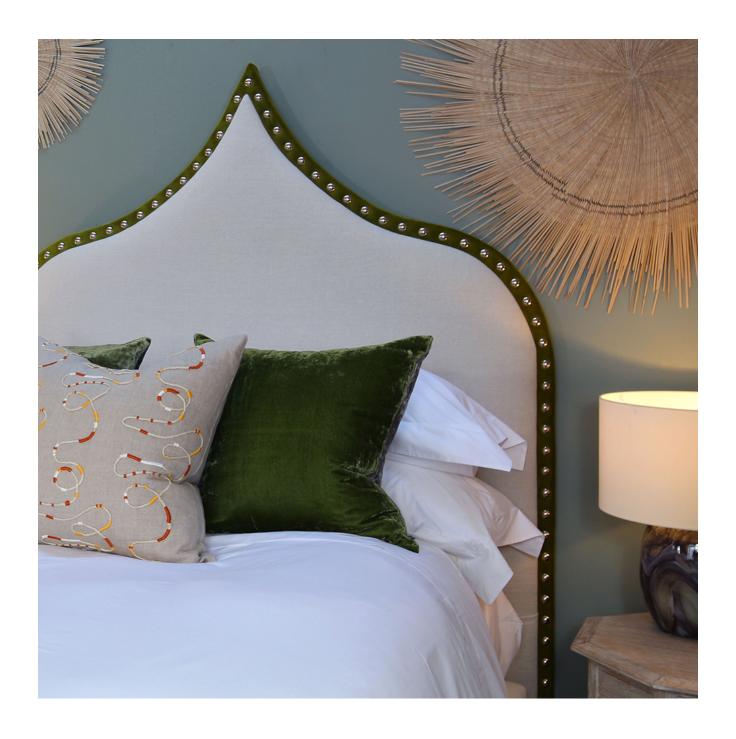

## SAVILE CORD BEDLINEN COLLECTION - WHITE

# **Description**

Made from a beautifully crisp cotton percale and featuring a classic cord design in a range of five colours our 'Savile Cord' Collection combines traditional and innovative elements to bring a sense of understated sophistication to any bedroom. Our Savile Collection is woven from only the finest long staple 220 thread count pure cotton ensuring a sumptuously soft feel which is equally hard-wearing and long-lasting. Available in a range of sophisticated colours, our luxurious cotton bedlinen not only looks fabulous, but when treated with love, becomes even more beautiful with time. Also available in Silver, Leaf, Blue and Navy.

# **Product Images**