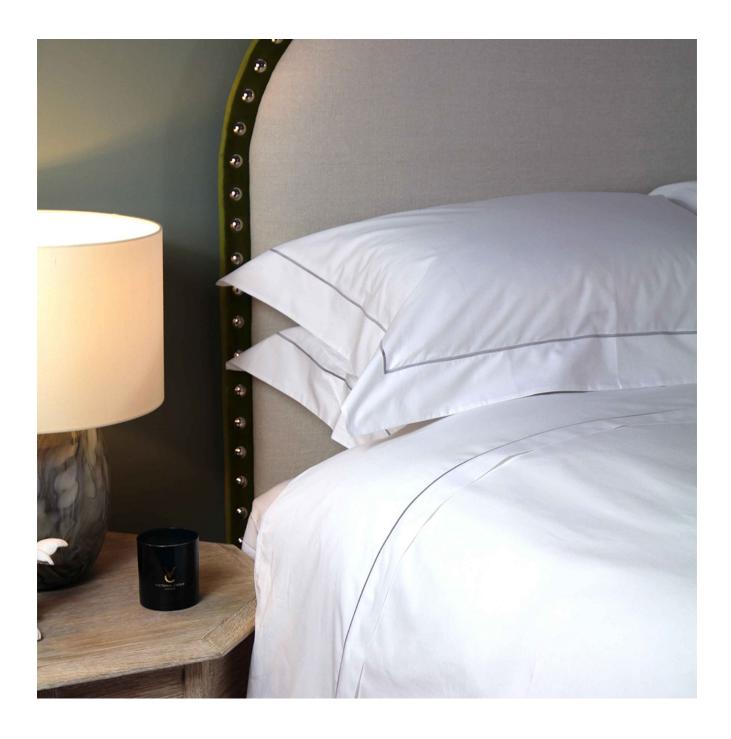

## SAVILE CORD BEDLINEN COLLECTION - SILVER

## **Description**

Made from a beautifully crisp cotton percale and featuring a classic cord design in a range of five colours our 'Savile Cord' Collection combines traditional and innovative elements to bring a sense of understated sophistication to any bedroom. Our Savile Collection is woven from only the finest long staple 220 thread count pure cotton ensuring a sumptuously soft feel which is equally hard-wearing and long-lasting. Available in a range of sophisticated colours, our luxurious cotton bedlinen not only looks fabulous, but when treated with love, becomes even more beautiful with time. Also available in White, Leaf, Blue and Navy.