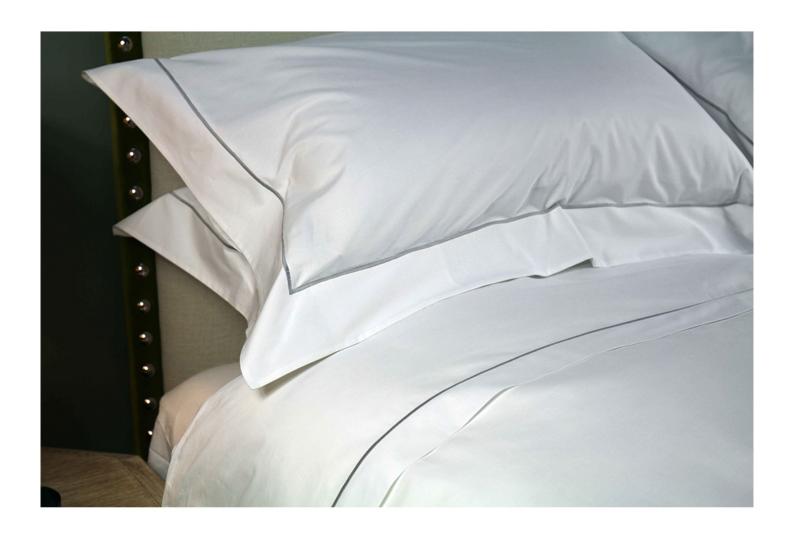

## SAVILE CORD BEDLINEN COLLECTION - SILVER

## **Description**

Made from a beautifully crisp cotton percale and featuring a classic cord design in a range of five colours our 'Savile Cord' Collection combines traditional and innovative elements to bring a sense of understated sophistication to any bedroom. Our Savile Collection is woven from only the finest long staple 220 thread count pure cotton ensuring a sumptuously soft feel which is equally hard-wearing and long-lasting. Available in a range of sophisticated colours, our luxurious cotton bedlinen not only looks fabulous, but when treated with love, becomes even more beautiful with time. Also available in White, Leaf, Blue and Navy.