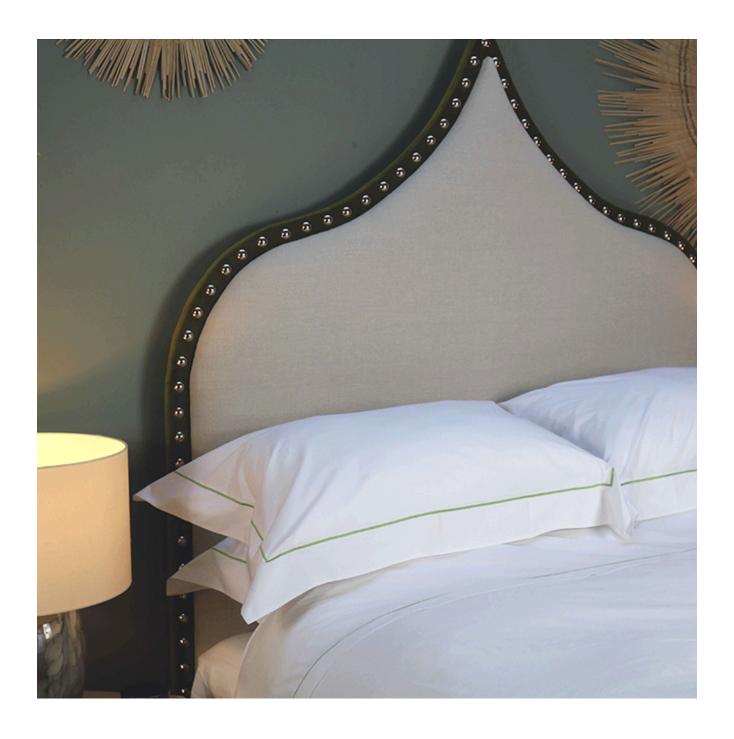

### SAVILE CORD BEDLINEN COLLECTION - LEAF

## **Description**

Made from a beautifully crisp cotton percale and featuring a classic cord design in a range of five colours our 'Savile Cord' Collection combines traditional and innovative elements to bring a sense of understated sophistication to any bedroom. Our Savile Collection is woven from only the finest long staple 220 thread count pure cotton ensuring a sumptuously soft feel which is equally hard-wearing and long-lasting. Available in a range of sophisticated colours, our luxurious cotton bedlinen not only looks fabulous, but when treated with love, becomes even more beautiful with time. Choose from single, double, king and superking sizes. Also available in White, Silver, Blue and Navy.

#### Savile Cord Pillowcase Sizes

- Standard Oxford Pillowcase 50cm x 75cm
- Housewife Pillowcase 50cm x 75cm