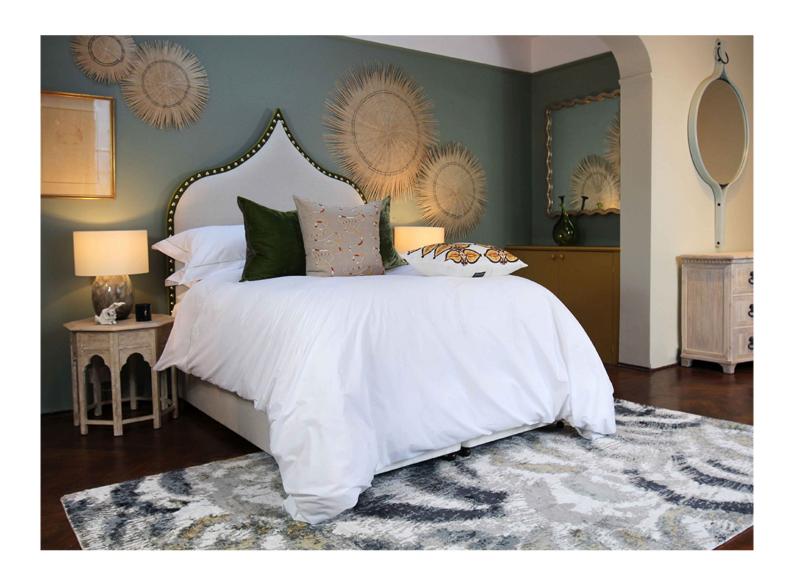

### SAVILE CORD BEDLINEN COLLECTION - LEAF

## **Description**

Made from a beautifully crisp cotton percale and featuring a classic cord design in a range of five colours our 'Savile Cord' Collection combines traditional and innovative elements to bring a sense of understated sophistication to any bedroom. Our Savile Collection is woven from only the finest long staple 220 thread count pure cotton ensuring a sumptuously soft feel which is equally hard-wearing and long-lasting. Available in a range of sophisticated colours, our luxurious cotton bedlinen not only looks fabulous, but when treated with love, becomes even more beautiful with time. Choose from single, double, king and superking sizes. Also available in White, Silver, Blue and Navy.

### **Savile Cord Duvet Cover Sizes**

- Single Duvet Cover 135cm x 200cm
- Double Duvet Cover 200cm x 200cm
- King Duvet Cover 225cm x 220cm
- Superking Duvet Cover 260cm x 220cm