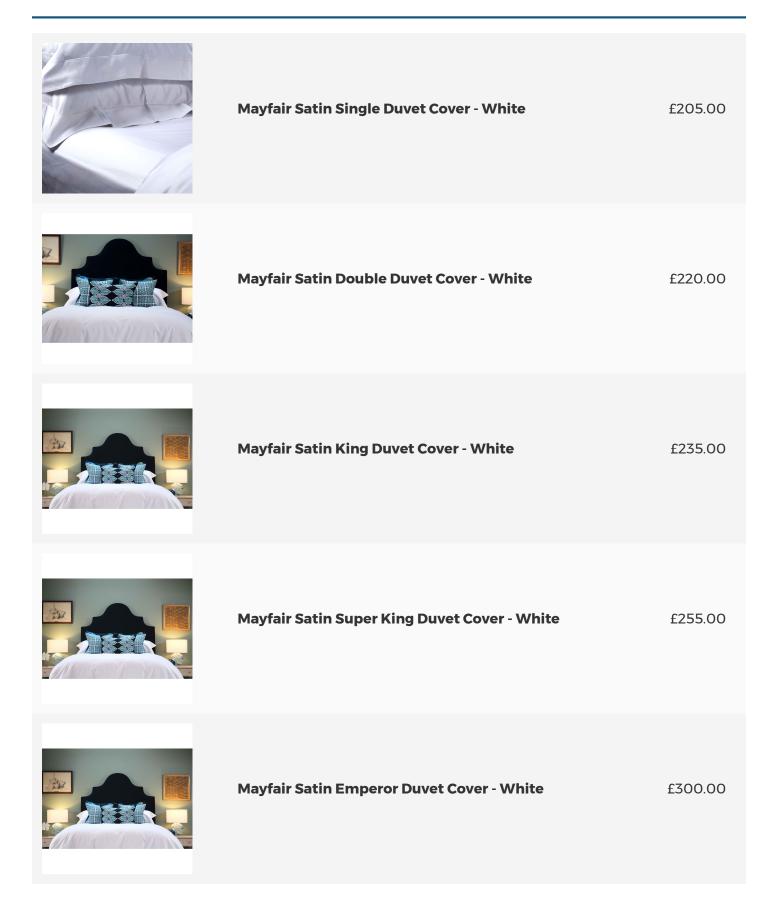

#### **Mayfair Satin Duvet Sizes**

- Single Duvet Cover 135cm x 200cm
- Double Duvet Cover 200cm x 200cm
- King Duvet Cover 225cm x 220cm
- Superking Duvet Cover 260cm x 220cm
- Emporer Duvet Cover 290cm x 235cm