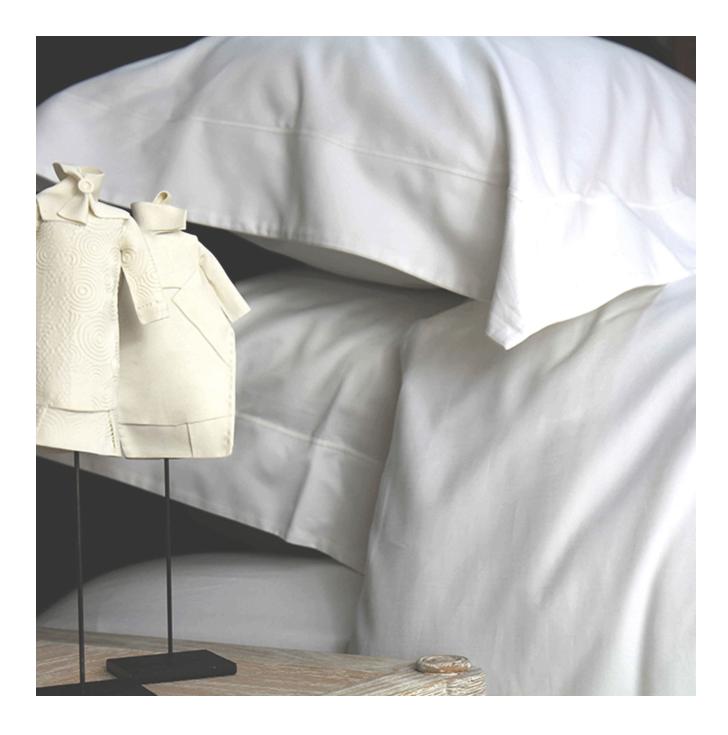

# MAYFAIR SATIN 600TC COLLECTION

### Description

Offering the ultimate in luxury bedding our Mayfair Satin Collection is pure bedroom indulgence. Created from the finest 600tc pure cotton satin with a fine cord detail and subtle satin sheen, the Mayfair Satin Collection ensures a luxurious look matched with a buttery soft feel and naturally temperature regulating qualities to guarantee the most magnificent night's sleep. Choose from Single, Double, King, Superking and Emperor.