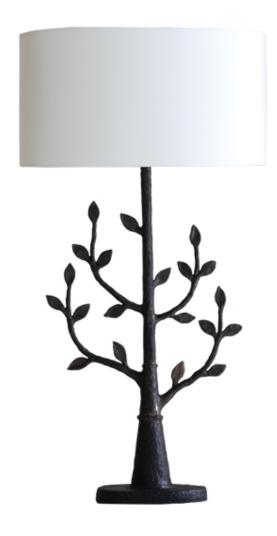

## MILLANA TABLE LAMP IN ANTIQUE BRONZF FINISH

£850.00

## **Description**

Millana, the tree of light! A perfect organically inspired table lamp which looks magnificent in both traditional and contemporary interiors. Use by the bed, by the sofa or in pairs on the console table. Available in four fabulous colours including matt chalk, antique bronze and both a gilded and a silvered version. Millana Bronze comes with a brown cable with an inline switch and antique bronze lamp holding fitting as standard. ES fitting/ Edison screw bulb compatible All measurements are taken from base of the lamp to middle of the lamp fitting. Our Millana lamps do not include lampshades as standard. To complete your lamp you have a choice between stocked crisp white satin lampshades, or we offer bespoke lampshades. Please see our lampshade page for more information about colours and fabrics available (3-4 weeks lead time). For the Millana we recommend a 47cm oval lampshade.