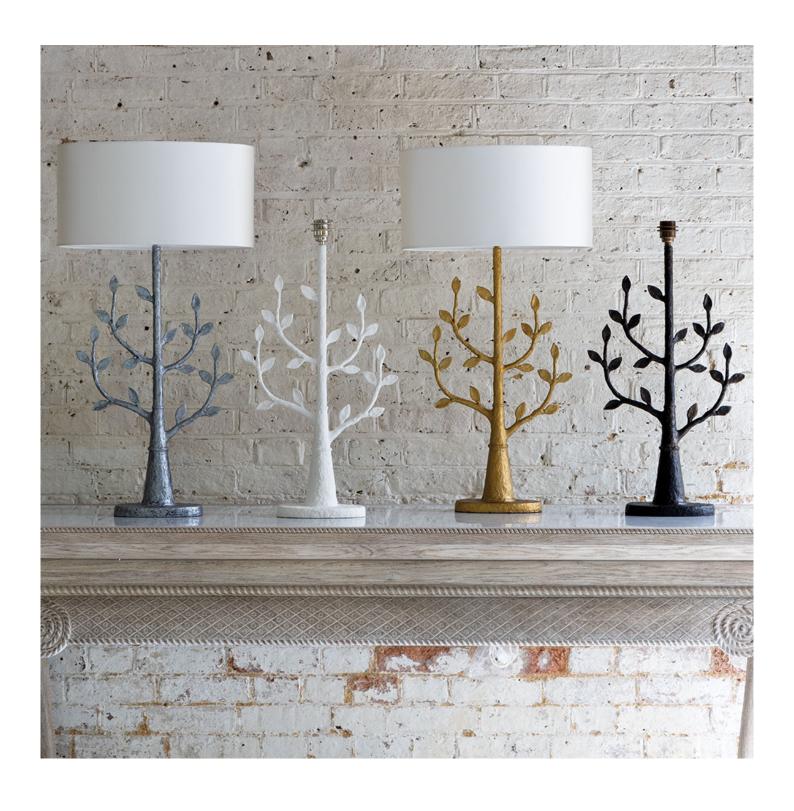

## **Description**

Millana, the tree of light! A perfect organically inspired table lamp which looks magnificent in both traditional and contemporary interiors. Use by the bed, by the sofa or in pairs on the console table. Available in four fabulous colours including matt chalk, antique bronze and both a gilded and a silvered version. Millana Bronze comes with a brown cable with an inline switch and antique bronze lamp holding fitting as standard. ES fitting/ Edison screw bulb compatible All measurements are taken from base of the lamp to middle of the lamp fitting. Our Millana lamps do not include lampshades as standard. To complete your lamp you have a choice between stocked crisp white satin lampshades, or we offer bespoke lampshades. Please see our lampshade page for more information about colours and fabrics available (3-4 weeks lead time). For the Millana we recommend a 47cm oval lampshade.