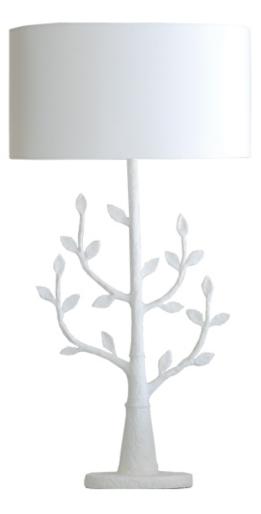

## MILLANA TABLE LAMP IN CHALK FINISH

## Description

Millana, the tree of light! A perfect organically inspired table lamp which looks magnificent in both traditional and contemporary interiors. Use by the bed, by the sofa or in pairs on the console table. Available in four fabulous colours including matt chalk, antique bronze and both a gilded and a silvered version. Millana Chalk comes with an ivory cable with an inline switch and nickel lamp holding fitting as standard. ES fitting/ Edison screw bulb compatible All measurements are taken from base of the lamp to middle of the lamp fitting Our Millana lamps do not include lampshades as standard. To complete your lamp you have a choice between stocked crisp white satin lampshades, or we offer bespoke lampshades. Please see our lampshade page for more information about colours and fabrics available (3-4 weeks lead time). For the Millana we recommend a 47cm oval lampshade.