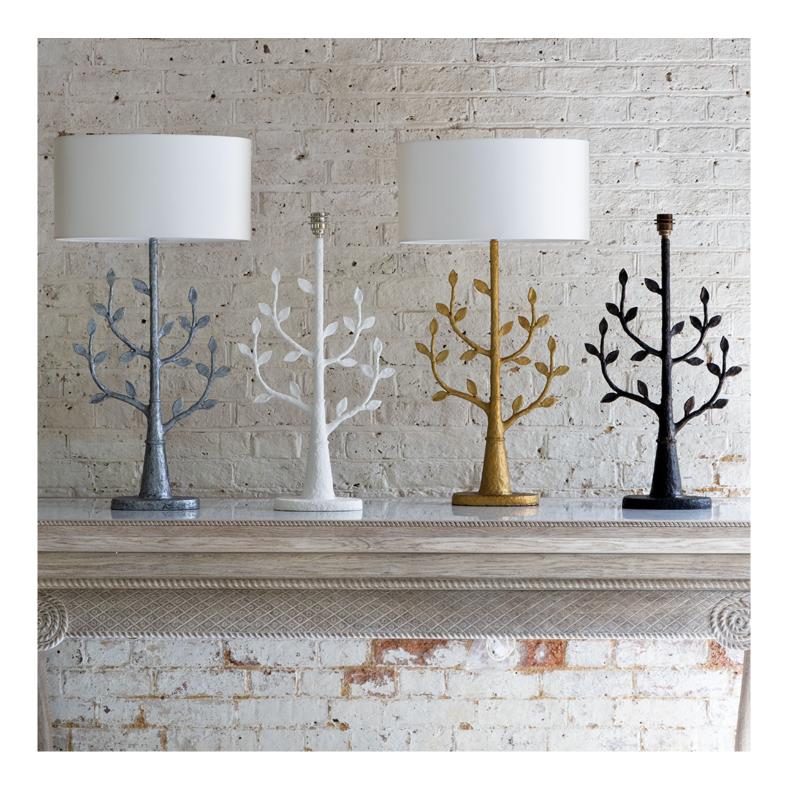

## Description

Millana, the tree of light! A perfect organically inspired table lamp which looks magnificent in both traditional and contemporary interiors. Use by the bed, by the sofa or in pairs on the console table. Available in four fabulous colours including matt chalk, antique bronze and both a gilded and a silvered version. Millana Chalk comes with an ivory cable with an inline switch and nickel lamp holding fitting as standard. ES fitting/ Edison screw bulb compatible All measurements are taken from base of the lamp to middle of the lamp fitting Our Millana lamps do not include lampshades as standard. To complete your lamp you have a choice between stocked crisp white satin lampshades, or we offer bespoke lampshades. Please see our lampshade page for more information about colours and fabrics available (3-4 weeks lead time). For the Millana we recommend a 47cm oval lampshade.