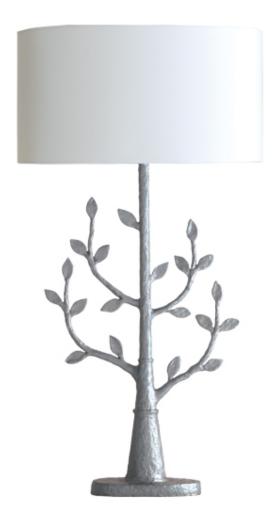

## MILLANA TABLE LAMP IN SILVERED FINISH

£850.00

## **Description**

Millana, the tree of light! A perfect organically inspired table lamp which looks magnificent in both traditional and contemporary interiors. Use by the bed, by the sofa or in pairs on the console table. Available in four fabulous colours including matt chalk, antique bronze and both a gilded and a silvered version. Millana Silvered comes with a silver grey cable with an inline switch and nickel lamp holding fitting as standard. ES fitting/ Edison screw bulb compatible All measurements are taken from base of the lamp to middle of the lamp fitting. Our Millana lamps do not include lampshades as standard. To complete your lamp you have a choice between stocked crisp white satin lampshades, or we offer bespoke lampshades. Please see our lampshade page for more information about colours and fabrics available (3-4 weeks lead time). For the Millana we recommend a 47cm oval lampshade.

## **Additional Information**

| Recommended Shade | 47cm Oval |
|-------------------|-----------|
| Made In England   | Yes       |
| Material          | Resin     |
| Depth             | 13cm      |
| Height            | 89cm      |
| Width             | 39cm      |