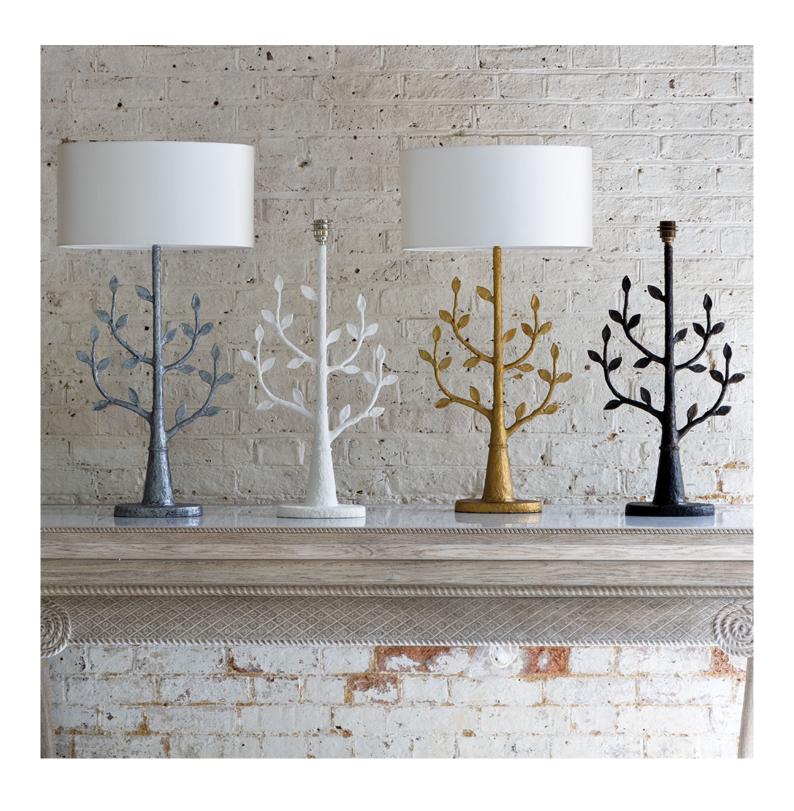

## **Description**

Millana, the tree of light! A perfect organically inspired table lamp which looks magnificent in both traditional and contemporary interiors. Use by the bed, by the sofa or in pairs on the console table. Available in four fabulous colours including matt chalk, antique bronze and both a gilded and a silvered version. Millana Silvered comes with a silver grey cable with an inline switch and nickel lamp holding fitting as standard. ES fitting/ Edison screw bulb compatible All measurements are taken from base of the lamp to middle of the lamp fitting. Our Millana lamps do not include lampshades as standard. To complete your lamp you have a choice between stocked crisp white satin lampshades, or we offer bespoke lampshades. Please see our lampshade page for more information about colours and fabrics available (3-4 weeks lead time). For the Millana we recommend a 47cm oval lampshade.