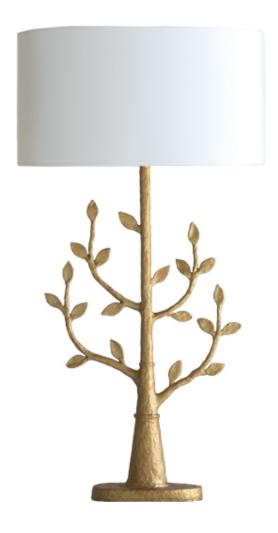

## MILLANA TABLE LAMP IN GILDED FINISH

£850.00

## **Description**

Millana, the tree of light! A perfect organically inspired table lamp which looks magnificent in both traditional and contemporary interiors. Use by the bed, by the sofa or in pairs on the console table. Available in four fabulous colours including matt chalk, antique bronze and both a gilded and a silvered version. Millana Gilded comes with an ivory cable with an inline switch and brass lamp holding fitting as standard. ES fitting/ Edison screw bulb compatible All measurements are taken from base of the lamp to middle of the lamp fitting Our Millana lamps do not include lampshades as standard. To complete your lamp you have a choice between stocked crisp white satin lampshades, or we offer bespoke lampshades. Please see our lampshade page for more information about colours and fabrics available (3-4 weeks lead time). For the Millana we recommend a 47cm oval lampshade.

## **Additional Information**

| Recommended Shade | 47cm Oval |
|-------------------|-----------|
| Made In England   | Yes       |
| Material          | Resin     |
| Depth             | 13cm      |
| Height            | 89cm      |
| Width             | 39cm      |