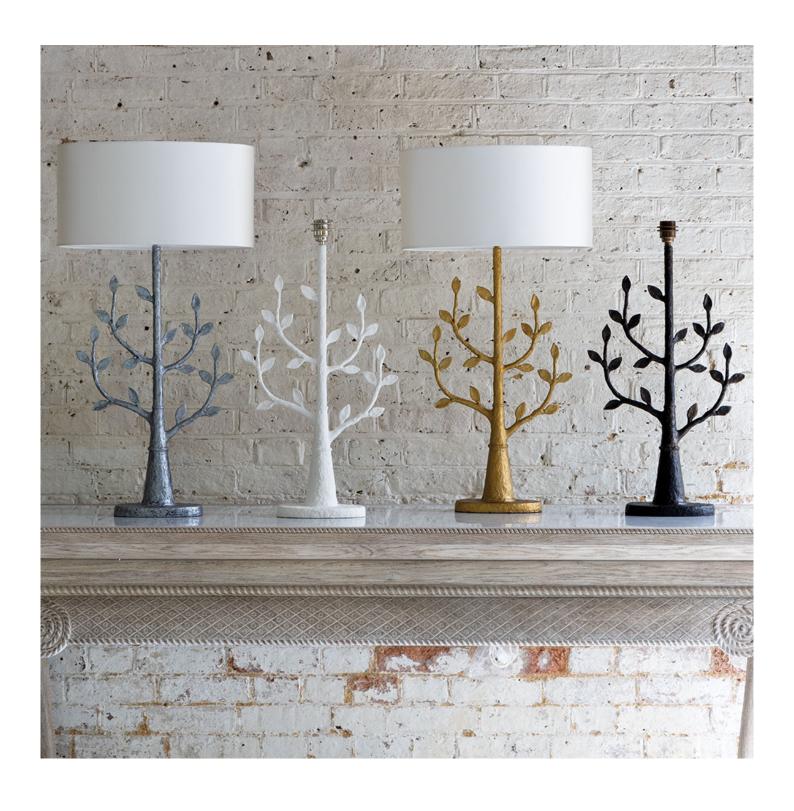

## **Description**

Millana, the tree of light! A perfect organically inspired table lamp which looks magnificent in both traditional and contemporary interiors. Use by the bed, by the sofa or in pairs on the console table. Available in four fabulous colours including matt chalk, antique bronze and both a gilded and a silvered version. Millana Gilded comes with an ivory cable with an inline switch and brass lamp holding fitting as standard. ES fitting/ Edison screw bulb compatible All measurements are taken from base of the lamp to middle of the lamp fitting Our Millana lamps do not include lampshades as standard. To complete your lamp you have a choice between stocked crisp white satin lampshades, or we offer bespoke lampshades. Please see our lampshade page for more information about colours and fabrics available (3-4 weeks lead time). For the Millana we recommend a 47cm oval lampshade.