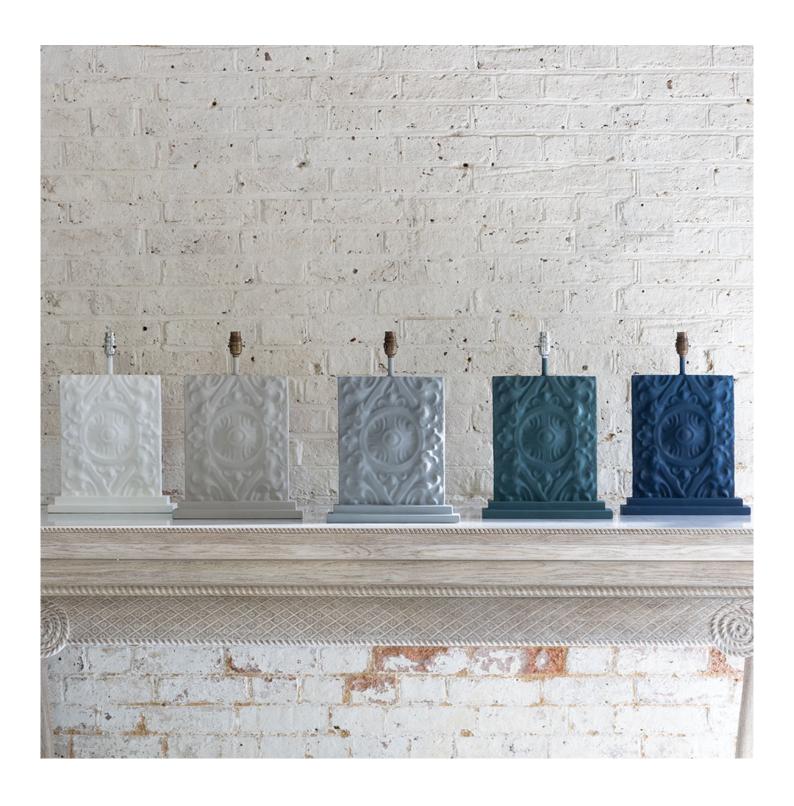

## **Description**

Piastrella is a very elegant table lamp in a classic tile design and is available in 5 chalky matt hand painted shades from the William Yeoward Paint Gallery: Chalk, Greyed Oak, Mike's Van, Black Jade or Willie's Blue. Why not match your lamp to your walls? There's a thought! All Piastrella lamps come with an ivory cable and nickel lamp holder fitting as standard, with a push bar switch. Bayonet bulb compatible All measurements are taken from base of the lamp to middle of the lamp fitting. Our Piastrella lamps do not include lampshades as standard. To complete your lamp you have a choice between stocked crisp white satin lampshades, or we offer bespoke lampshades. Please see our lampshade page for more information about colours and fabrics available (3-4 weeks lead time). For the Piastrella we recommend a 47cm oval lampshade.