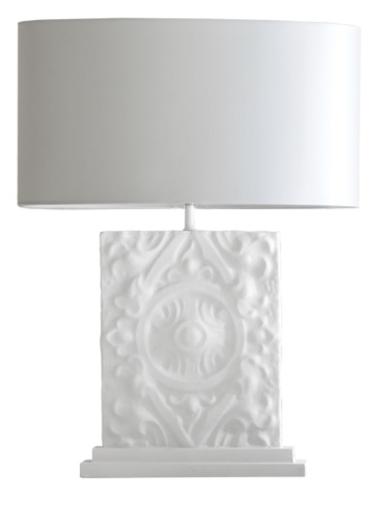

## PIASTRELLA TABLE LAMP IN CHALK

£350.00

## **Description**

Piastrella is a very elegant table lamp in a classic tile design and is available in 5 chalky matt hand painted shades from the William Yeoward Paint Gallery: Chalk, Greyed Oak, Mike's Van, Black Jade or Willie's Blue. Why not match your lamp to your walls? There's a thought! All Piastrella lamps come with an ivory cable and nickel lamp holder fitting as standard, with a push bar switch. Bayonet bulb compatible All measurements are taken from base of the lamp to middle of the lamp fitting. Our Piastrella lamps do not include lampshades as standard. To complete your lamp you have a choice between stocked crisp white satin lampshades, or we offer bespoke lampshades. Please see our lampshade page for more information about colours and fabrics available (3-4 weeks lead time). For the Piastrella we recommend a 47cm oval lampshade.

## **Additional Information**

| Recommended Shade | 47cm Oval Lampshade |
|-------------------|---------------------|
| Made In England   | Yes                 |
| Material          | Resin               |
| Depth             | 9cm                 |
| Height            | 41cm                |
| Width             | 30cm                |