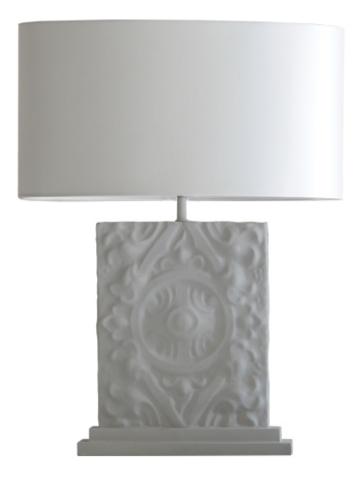

## PIASTRELLA TABLE LAMP IN GREYED OAK

£350.00

## **Description**

Piastrella is a very elegant table lamp in a classic tile design and is available in 5 chalky matt hand painted shades from the William Yeoward Paint Gallery: Chalk, Greyed Oak, Mike's Van, Black Jade or Willie's Blue. Why not match your lamp to your walls? There's a thought! All Piastrella lamps come with an ivory cable and nickel lamp holder fitting as standard, with a push bar switch. Bayonet bulb compatible. All measurements are taken from base of the lamp to middle of the lamp fitting. Our Piastrella lamps do not include lampshades as standard. To complete your lamp you have a choice between stocked crisp white satin lampshades, or we offer bespoke lampshades. Please see our lampshade page for more information about colours and fabrics available (3-4 weeks lead time). For the Piastrella we recommend a 47cm oval lampshade.

## **Additional Information**

| Recommended Shade | 47cm Oval Lampshade |
|-------------------|---------------------|
| Made In England   | Yes                 |
| Material          | Resin               |
| Depth             | 9cm                 |
| Height            | 41cm                |
| Width             | 30cm                |