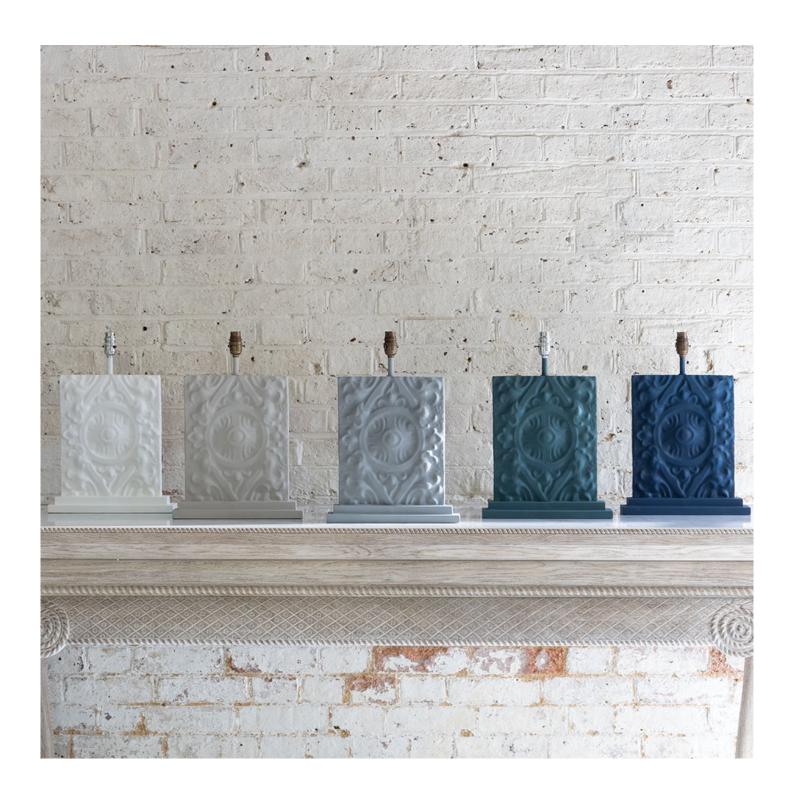

## **Description**

Piastrella is a very elegant table lamp in a classic tile design and is available in 5 chalky matt hand painted shades from the William Yeoward Paint Gallery: Chalk, Greyed Oak, Mike's Van, Black Jade or Willie's Blue. Why not match your lamp to your walls? There's a thought! All Piastrella lamps come with an ivory cable and nickel lamp holder fitting as standard, with a push bar switch. Bayonet bulb compatible. All measurements are taken from base of the lamp to middle of the lamp fitting. Our Piastrella lamps do not include lampshades as standard. To complete your lamp you have a choice between stocked crisp white satin lampshades, or we offer bespoke lampshades. Please see our lampshade page for more information about colours and fabrics available (3-4 weeks lead time). For the Piastrella we recommend a 47cm oval lampshade.