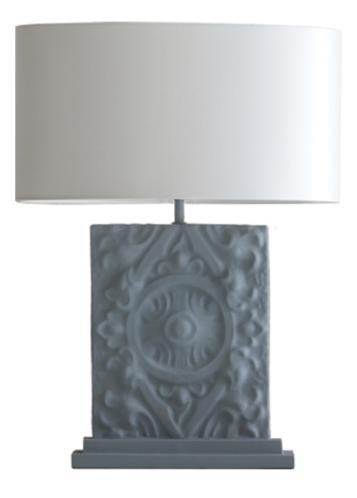

## PIASTRELLA TABLE LAMP IN MIKE'S VAN

## Description

Piastrella is a very elegant table lamp in a classic tile design and is available in 5 chalky matt hand painted shades from the William Yeoward Paint Gallery: Chalk, Greyed Oak, Mike's Van, Black Jade or Willie's Blue. Why not match your lamp to your walls? There's a thought! All Piastrella lamps come with an ivory cable and nickel lamp holder fitting as standard, with a push bar switch. Bayonet bulb compatible. All measurements are taken from base of the lamp to middle of the lamp fitting . Our Piastrella lamps do not include lampshades as standard. To complete your lamp you have a choice between stocked crisp white satin lampshades, or we offer bespoke lampshades. Please see our lampshade page for more information about colours and fabrics available (3-4 weeks lead time). For the Piastrella we recommend a 47cm oval lampshade.