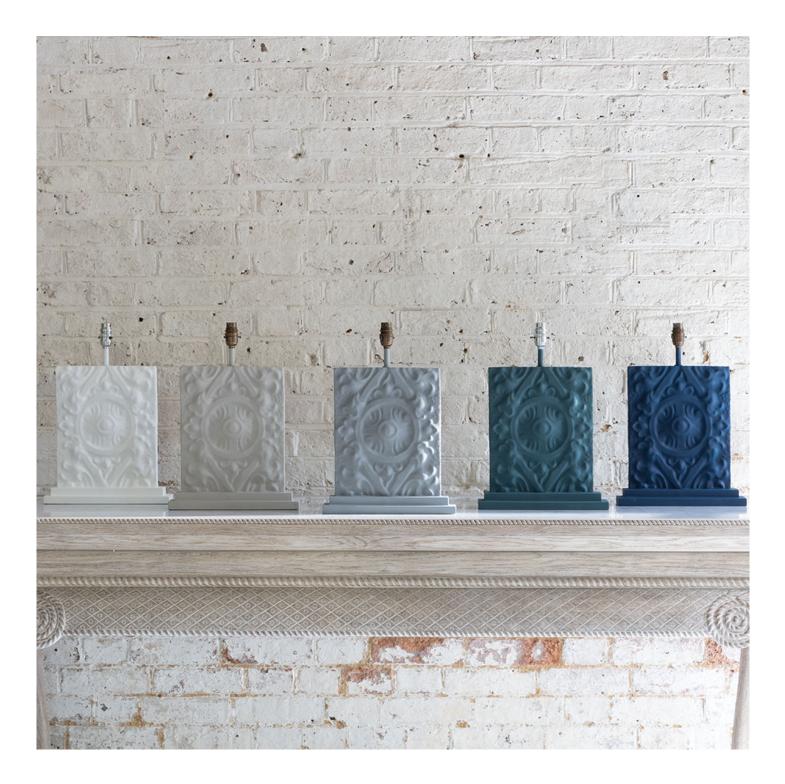

## Description

Piastrella is a very elegant table lamp in a classic tile design and is available in 5 chalky matt hand painted shades from the William Yeoward Paint Gallery: Chalk, Greyed Oak, Mike's Van, Black Jade or Willie's Blue. Why not match your lamp to your walls? There's a thought! All Piastrella lamps come with an ivory cable and nickel lamp holder fitting as standard, with a push bar switch. Bayonet bulb compatible. All measurements are taken from base of the lamp to middle of the lamp fitting . Our Piastrella lamps do not include lampshades as standard. To complete your lamp you have a choice between stocked crisp white satin lampshades, or we offer bespoke lampshades. Please see our lampshade page for more information about colours and fabrics available (3-4 weeks lead time). For the Piastrella we recommend a 47cm oval lampshade.