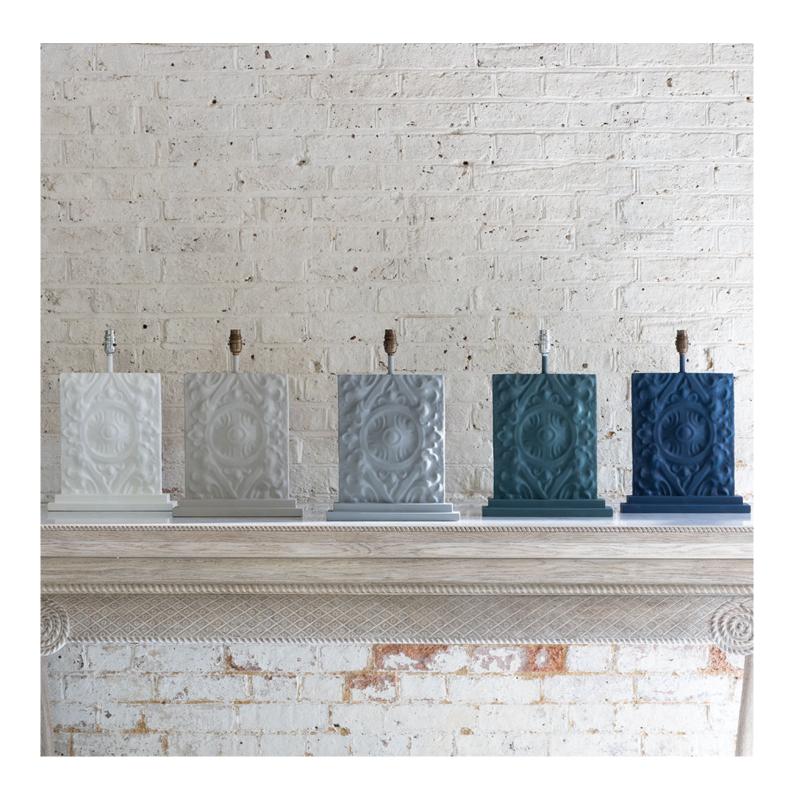

## **Description**

Piastrella is a very elegant table lamp in a classic tile design and is available in 5 chalky matt hand painted shades from the William Yeoward Paint Gallery: Chalk, Greyed Oak, Mike's Van, Black Jade or Willie's Blue. Why not match your lamp to your walls? There's a thought! All Piastrella lamps come with an ivory cable and nickel lamp holder fitting as standard, with a push bar switch. Bayonet bulb compatible. All measurements are taken from base of the lamp to middle of the lamp fitting. Our Piastrella lamps do not include lampshades as standard. To complete your lamp you have a choice between stocked crisp white satin lampshades, or we offer bespoke lampshades. Please see our lampshade page for more information about colours and fabrics available (3-4 weeks lead time). For the Piastrella we recommend a 47cm oval lampshade.