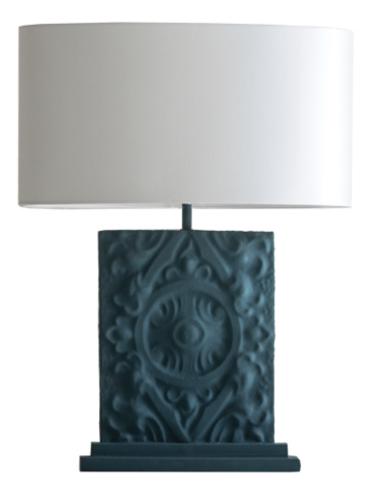

## PIASTRELLA TABLE LAMP IN BLACK JADE

£350.00

## **Description**

Piastrella is a very elegant table lamp in a classic tile design and is available in 5 chalky matt hand painted shades from the William Yeoward Paint Gallery: Chalk, Greyed Oak, Mike's Van, Black Jade or Willie's Blue. Why not match your lamp to your walls? There's a thought! All Piastrella lamps come with an ivory cable and nickel lamp holder fitting as standard, with a push bar switch. Bayonet bulb compatible. All measurements are taken from base of the lamp to middle of the lamp fitting. Our Piastrella lamps do not include lampshades as standard. To complete your lamp you have a choice between stocked crisp white satin lampshades, or we offer bespoke lampshades. Please see our lampshade page for more information about colours and fabrics available (3-4 weeks lead time). For the Piastrella we recommend a 47cm oval lampshade.

## **Additional Information**

| Recommended Shade | 47cm Oval Lampshade |
|-------------------|---------------------|
| Made In England   | Yes                 |
| Material          | Resin               |
| Depth             | 9cm                 |
| Height            | 41cm                |
| Width             | 30cm                |