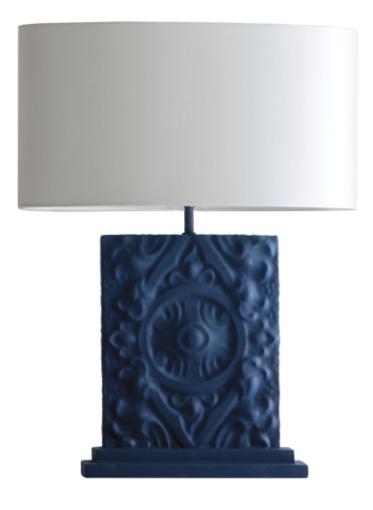

## PIASTRELLA TABLE LAMP IN WILLIE'S BLUE

£350.00

## **Description**

Piastrella is a very elegant table lamp in a classic tile design and is available in 5 chalky matt hand painted shades from the William Yeoward Paint Gallery: Chalk, Greyed Oak, Mike's Van, Black Jade or Willie's Blue. Why not match your lamp to your walls? There's a thought! All Piastrella lamps come with an ivory cable and nickel lamp holder fitting as standard, with a push bar switch. Bayonet bulb compatible. All measurements are taken from base of the lamp to middle of the lamp fitting. Our Piastrella lamps do not include lampshades as standard. To complete your lamp you have a choice between stocked crisp white satin lampshades, or we offer bespoke lampshades. Please see our lampshade page for more information about colours and fabrics available (3-4 weeks lead time). For the Piastrella we recommend a 47cm oval lampshade.