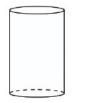

#### **Grasmere Bases**

Pair of Cylinders - Diameter: 40cm Pair of Tapered Squares - Diameter: 47.5cm Pair of Tapered Hexagons - Diameter: 47.5cm Tapered rectangle - Diameter: D47.5cm x L157cm (seats 6-8), D48cm x L210cm (seats 10-12) Slatted Oblong - Diameter: D50cm x L149.5cm (seats 6-8), D50cm x L200cm (seats 10-12) \*All base diameters given are of the footprint of the base.

## Grasmere

Pair of Cylinders

Pair of Tapered Squares Pair of Tapered Hexagons

Tapered Rectangle

Slatted Oblong