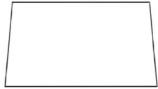

#### **Grasmere Tabletop**

The Grasmere, seats 6-8 - W110cm x L220cm The Grasmere, seats 10-12 - W120cm x L270cm

## Grasmere

Pair of Cylinders

Pair of Tapered Squares Pair of Tapered Hexagons

Tapered Rectangle

Slatted Oblong