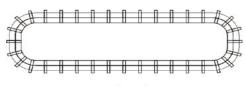

#### **Grasmere Bases**

Pair of Cylinders - Diameter: 40cm Pair of Tapered Squares - Diameter: 47.5cm Pair of Tapered Hexagons - Diameter: 47.5cm Tapered rectangle - Diameter: D47.5cm x L157cm (seats 6-8), D48cm x L210cm (seats 10-12) Slatted Oblong - Diameter: D50cm x L149.5cm (seats 6-8), D50cm x L200cm (seats 10-12) \*All base diameters given are of the footprint of the base.

## Grasmere

Pair of Cylinders

Pair of Tapered Squares Pair of Tapered Hexagons

Tapered Rectangle

Slatted Oblong