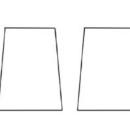

#### **Grasmere Bases**

Pair of Cylinders - Diameter: 40cm Pair of Tapered Squares - Diameter: 47.5cm Pair of Tapered Hexagons - Diameter: 47.5cm Tapered rectangle - Diameter: D47.5cm x L157cm (seats 6-8), D48cm x L210cm (seats 10-12) Slatted Oblong - Diameter: D50cm x L149.5cm (seats 6-8), D50cm x L200cm (seats 10-12) \*All base diameters given are of the footprint of the base.

## Grasmere

Pair of Cylinders

Pair of Tapered Squares Pair of Tapered Hexagons

Tapered Rectangle

Slatted Oblong