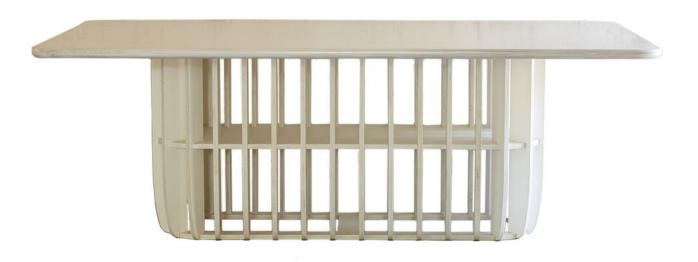

### Description

There's something naturally inviting about the Grasmere. Are you loving the slatted base as much as we are? It's decorative, yet grounded, a genuine show stopper. Its simple yet elegant form creates a modern focal point for the dining room. Every detail, from the planked through tabletop veneer, to the curved outer borders and sleek edges, has been carefully thought through. Elegant and timeless, this is sure to be a conversational piece when entertaining guests.

\*Overall height of table with all bases is 75cm.

\*Table pictured is our Grasmere Tabletop with Slatted Oblong Base both in White Ash. Seats 6-8.

\*Total price dependant on customer's choice of finish.

## Grasmere

Pair of Cylinders

Pair of Tapered Squares Pair of Tapered Hexagons

Tapered Rectangle

Slatted Oblong