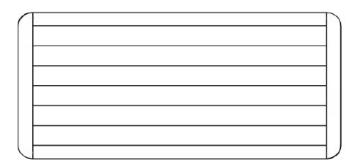

#### **Grasmere Tabletop**

The Grasmere, seats 6-8 - W110cm x L220cm The Grasmere, seats 10-12 - W120cm x L270cm

## TABLETOP

## Grasmere

Pair of Cylinders

Pair of Tapered Squares Pair of Tapered Hexagons

Tapered Rectangle

Slatted Oblong