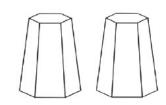

#### **Grasmere Bases**

Pair of Cylinders - Diameter: 40cm Pair of Tapered Squares - Diameter: 47.5cm Pair of Tapered Hexagons - Diameter: 47.5cm Tapered rectangle - Diameter: D47.5cm x L157cm (seats 6-8), D48cm x L210cm (seats 10-12) Slatted Oblong - Diameter: D50cm x L149.5cm (seats 6-8), D50cm x L200cm (seats 10-12) \*All base diameters given are of the footprint of the base.

## Grasmere

Pair of Cylinders

Pair of Tapered Squares Pair of Tapered Hexagons

Tapered Rectangle

Slatted Oblong