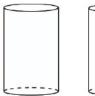

#### **Grasmere Bases**

Pair of Cylinders - Diameter: 40cm Pair of Tapered Squares - Diameter: 47.5cm Pair of Tapered Hexagons - Diameter: 47.5cm Tapered rectangle - Diameter: D47.5cm x L157cm (seats 6-8), D48cm x L210cm (seats 10-12) Slatted Oblong - Diameter: D50cm x L149.5cm (seats 6-8), D50cm x L200cm (seats 10-12) \*All base diameters given are of the footprint of the base.

## Grasmere

Pair of Cylinders

Pair of Tapered Squares Pair of Tapered Hexagons

Tapered Rectangle

Slatted Oblong