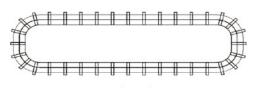

#### **Sherwood Bases**

Pair of Cylinders - Diameter: 40cm

Pair of Tapered Squares - Diameter: 47.5cm

Pair of Tapered Hexagons - Diameter: 47.5cm

Tapered rectangle - Diameter: D47.5cm x L157cm (seats 6-8), D48cm x L210cm (seats 10-12)

Slatted Oblong - Diameter: D50cm x L149.5cm (seats 6-8), D50cm x L200cm (seats 10-12)

\*All base diameters given are of the footprint of the base.

\*Overall height of table with all bases is 75cm.

\*Tables pictured are our Sherwood Tabletop in Blue Ash with pair of Tapered Square Bases, in Silver Sheen Metallic Vinyl and Tapered Rectangle in Blush Ash. Seats 6-8.

### BASES

Pair of Cylinders

Pair of Tapered Squares Pair of Tapered Hexagons

Tapered Rectangle

Slatted Oblong