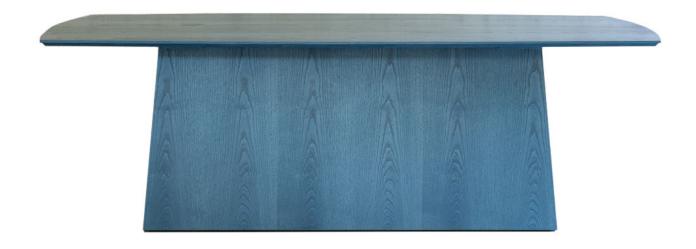

#### **Description**

This sleek dining table brings a modern relaxed quality to any room. Effortlessly smart and elegantly proportioned with its thin chamfered edge and paired with our selection of bases, gives an entirely new look to modern dining. Gather up to 12 people round the Sherwood dining table to make every breakfast, lunch or dinner a memorable occasion.

#### **Sherwood Tabletop**

The Sherwood, seats 6-8 - W120cm x L230cm

The Sherwood, seats 10-12 - W120cm x L270cm

Slatted Oblong - Diameter: D50cm x L149.5cm (seats 6-8), D50cm x L200cm (seats 10-12)

\*All base diameters given are of the footprint of the base.

\*Overall height of table with all bases is 75cm.

\*Tables pictured are our Sherwood Tabletop in Blue Ash with pair of Tapered Square Bases, in Silver Sheen Metallic Vinyl and Tapered Rectangle in Blush Ash. Seats 6-8.