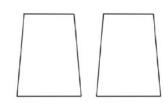

#### **Sherwood Bases**

Pair of Cylinders - Diameter: 40cm

Pair of Tapered Squares - Diameter: 47.5cm

Pair of Tapered Hexagons - Diameter: 47.5cm

Tapered rectangle - Diameter: D47.5cm x L157cm (seats 6-8), D48cm x L210cm (seats 10-12)

### BASES

Pair of Cylinders

Pair of Tapered Squares Pair of Tapered Hexagons

Tapered Rectangle

Slatted Oblong