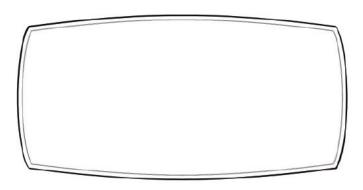

#### **Sherwood Tabletop**

The Sherwood, seats 6-8 - W120cm x L230cm

The Sherwood, seats 10-12 - W120cm x L270cm

# **TABLETOP**

Sherwood