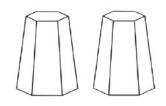

#### **Sherwood Bases**

Pair of Cylinders - Diameter: 40cm

Pair of Tapered Squares - Diameter: 47.5cm

Pair of Tapered Hexagons - Diameter: 47.5cm

Tapered rectangle - Diameter: D47.5cm x L157cm (seats 6-8), D48cm x L210cm (seats 10-12)

### BASES

Pair of Cylinders

Pair of Tapered Squares Pair of Tapered Hexagons

Tapered Rectangle

Slatted Oblong