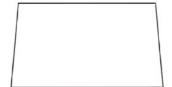

#### **Sherwood Tabletop**

The Sherwood, seats 6-8 - W120cm x L230cm

The Sherwood, seats 10-12 - W120cm x L270cm

# **TABLETOP**

Sherwood