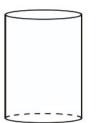

#### **Gosford Bases**

Cylinder - Diameter: 60cm

Tapered Square - Diameter: 60cm

Tapered Hexagon - Diameter: 60cm

\*All base diameters given are of the footprint of the base.

\*Overall height of table with all bases is 75cm.

## TABLETOP

BASES

Tapered Hexagon

Cylinder

Tapered Square