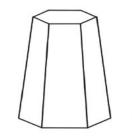

#### **Gosford Bases**

Cylinder - Diameter: 60cm

Tapered Square - Diameter: 60cm

Tapered Hexagon - Diameter: 60cm

\*All base diameters given are of the footprint of the base.

\*Overall height of table with all bases is 75cm.

## TABLETOP

BASES

Tapered Hexagon

Cylinder

Tapered Square