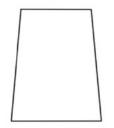

#### **Gosford Bases**

Cylinder - Diameter: 60cm

Tapered Square - Diameter: 60cm

Tapered Hexagon - Diameter: 60cm

\*All base diameters given are of the footprint of the base.

\*Overall height of table with all bases is 75cm.

## TABLETOP

BASES

Tapered Hexagon

Cylinder

Tapered Square