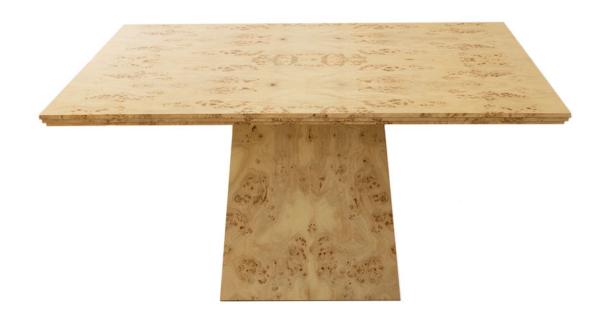

### Description

Our Gosford square table is a beauty to behold. From intimate dining settings to larger groups, this versatile table is a simple yet striking statement piece for your dining room. You have the option of having a reversed stepped edge for a more classical look or a flat edge for a sleeker more contemporary look. Matched with our selection of bases this table really is what you make of it, versatile, timeless, and inviting.

\*Table pictured is our Gosford Tabletop with Tapered Square Base both in Natural Burr Poplar. Seats 8.

\*Total price dependant on customer's choice of finish.

Please download our tear sheet below which illustrates which bases are available with this tabletop, along with more information on finishes and price tiers. For more information please contact us direct on enquiries@williamyeoward.com or call us on +44 (0) 20 7349 7828.