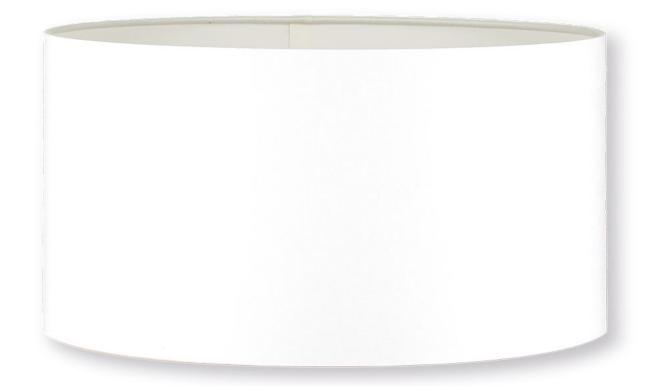

## 47CM OVAL LAMPSHADE IN SATIN WITH WHITE LINER

£165.00

## **Description**

William Yeoward offer a range of lampshades designed specifically to complement our range of table lamps. All our lampshades are handmade in England to the highest quality, each with a delicately hand rolled edge.

Diameter: 47cm

Height: 23.5cm

We hold stock of each size in Chalk satin with a white laminated liner. However, we do have the option to bespoke your own shades from our selection of satin and linen colours as well as three additional metallic shade lining options. Please download below tear sheet for more information or contact us on enquiries@williamyeoward.com to order a lampshade card

## **Additional Information**

| Lead Time       | Stocked |
|-----------------|---------|
| Made In England | Yes     |
| Height          | 23cm    |
| Width           | 47cm    |