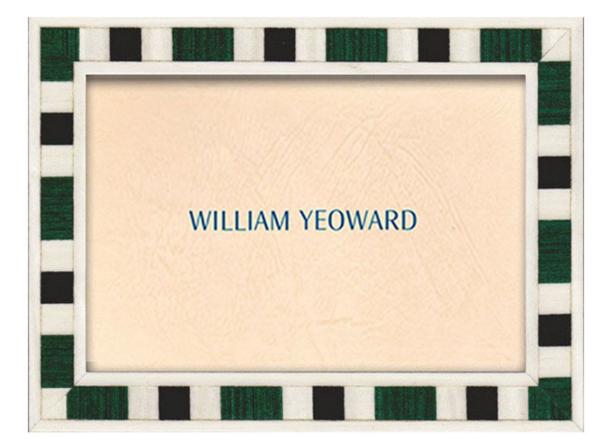

## FOREST & NOIR DECO PICTURE FRAME - 5" X 7"

£79.00

## Description

These beautiful picture frames are handmade by craftsmen skilled in the art of marquetry. To create each frame, pieces of veneer are carefully cut and placed together to form intricately detailed designs and patterns, no two are ever exactly the same. Each frame's reverse is covered with soft tobacco coloured velvet and embossed in gold with the William Yeoward logo. Available in 3 sizes they can be positioned portrait or landscape and are perfect for proudly displaying your favourite photographs on your mantelpiece or console table. Measurements provided are for the photograph size.