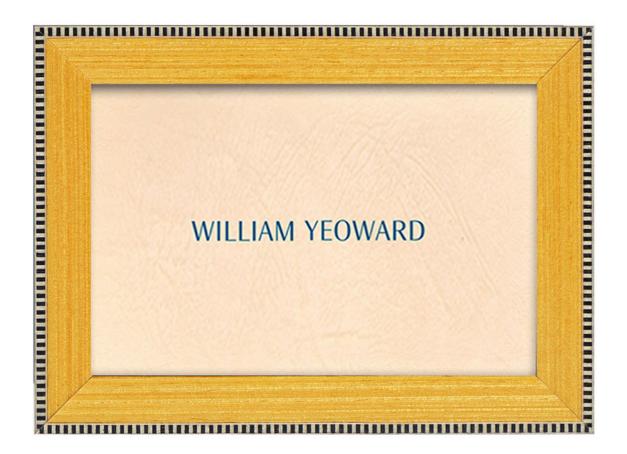

## OCHRE DOGTOOTH PICTURE FRAME - 5" X 7"

£79.00

## Description

These beautiful picture frames are handmade by craftsmen skilled in the art of marquetry. To create each frame, pieces of veneer are carefully cut and placed together to form intricately detailed designs and patterns, no two are ever exactly the same. Each frame's reverse is covered with soft tobacco coloured velvet and embossed in gold with the William Yeoward logo. Available in 3 sizes they can be positioned portrait or landscape and are perfect for proudly displaying your favourite photographs on your mantelpiece or console table. Measurements provided are for the photograph size.