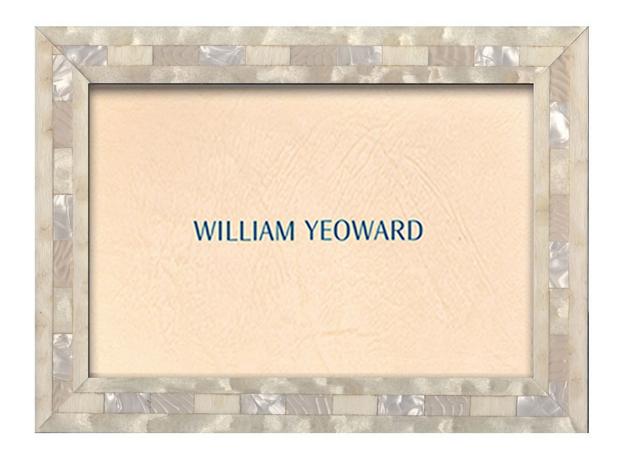

## IVORY MATCHSTICK PICTURE FRAME - 4" X 6"

£69.00

## **Description**

These beautiful picture frames are handmade by craftsmen skilled in the art of marquetry. To create each frame, pieces of veneer are carefully cut and placed together to form intricately detailed designs and patterns, no two are ever exactly the same. Each frame's reverse is covered with soft tobacco coloured velvet and embossed in gold with the William Yeoward logo. Available in 3 sizes they can be positioned portrait or landscape and are perfect for proudly displaying your favourite photographs on your mantelpiece or console table. Measurements provided are for the photograph size.