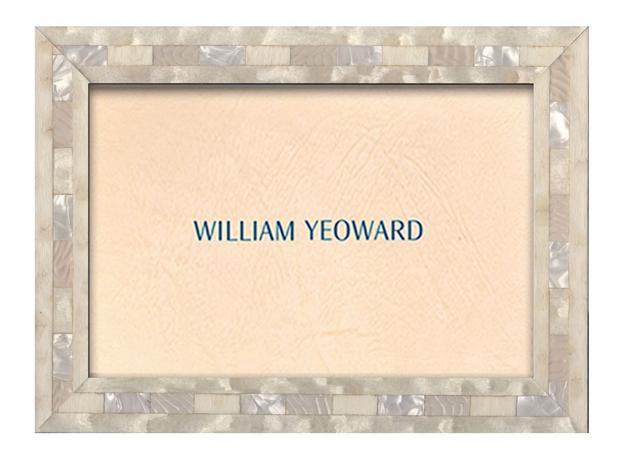

## IVORY MATCHSTICK PICTURE FRAME - 8" X 10"

£89.00

## **Description**

These beautiful picture frames are handmade by craftsmen skilled in the art of marquetry. To create each frame, pieces of veneer are carefully cut and placed together to form intricately detailed designs and patterns, no two are ever exactly the same. Each frame's reverse is covered with soft tobacco coloured velvet and embossed in gold with the William Yeoward logo. Available in 3 sizes they can be positioned portrait or landscape and are perfect for proudly displaying your favourite photographs on your mantelpiece or console table. Measurements provided are for the photograph size.