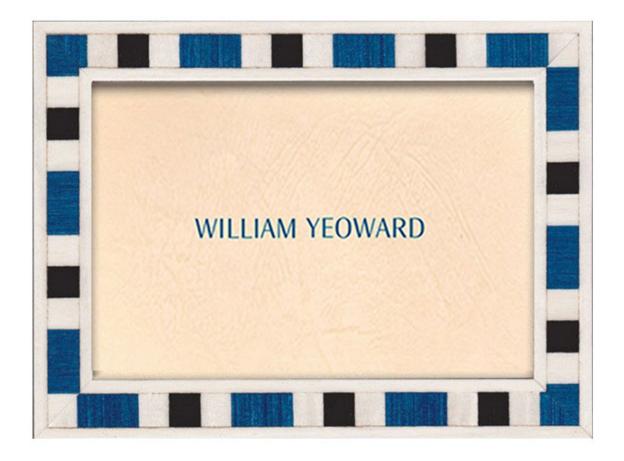

## AZURE & NOIR DECO PICTURE FRAME - 4" X 6"

£69.00

## **Description**

These beautiful picture frames are handmade by craftsmen skilled in the art of marquetry. To create each frame, pieces of veneer are carefully cut and placed together to form intricately detailed designs and patterns, no two are ever exactly the same. Each frame's reverse is covered with soft tobacco coloured velvet and embossed in gold with the William Yeoward logo. Available in 3 sizes they can be positioned portrait or landscape and are perfect for proudly displaying your favourite photographs on your mantelpiece or console table. Measurements provided are for the photograph size.