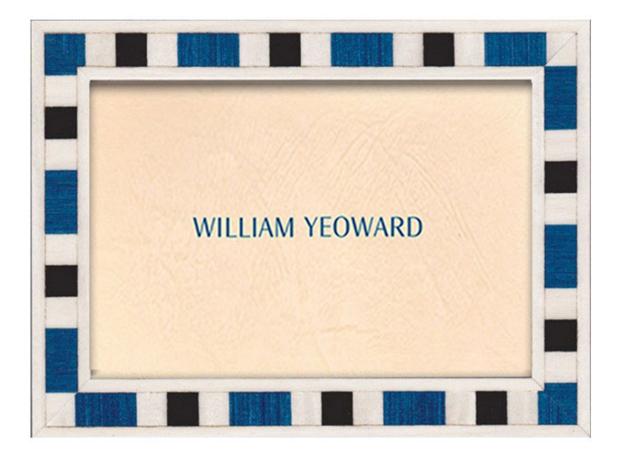

## AZURE & NOIR DECO PICTURE FRAME - 8" X 10"

£89.00

## Description

These beautiful picture frames are handmade by craftsmen skilled in the art of marquetry. To create each frame, pieces of veneer are carefully cut and placed together to form intricately detailed designs and patterns, no two are ever exactly the same. Each frame's reverse is covered with soft tobacco coloured velvet and embossed in gold with the William Yeoward logo. Available in 3 sizes they can be positioned portrait or landscape and are perfect for proudly displaying your favourite photographs on your mantelpiece or console table. Measurements provided are for the photograph size.