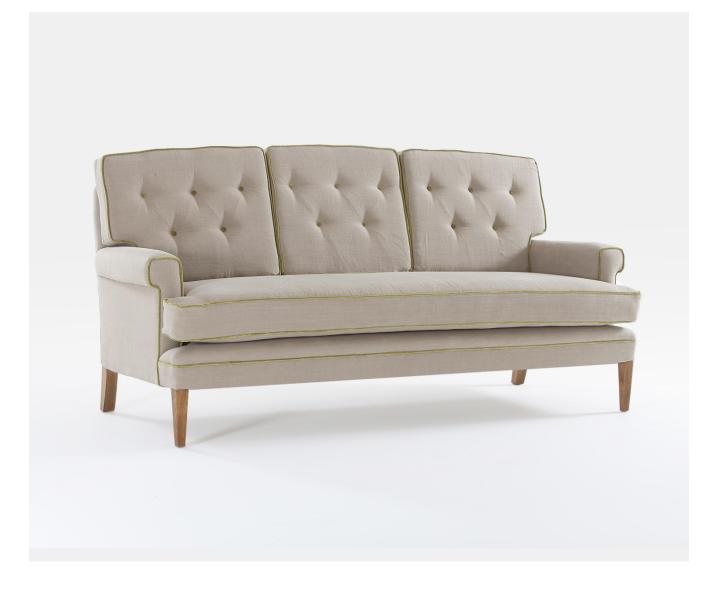

## PALM SPRINGS SOFA

#### Description

This William Yeoward sofa is bench made by hand in England. Each frame is constructed of sustainable European hardwood with dowelled screwed and glued joints. The interiors are traditionally hand webbed and sprung using British products and fillings. Where appropriate legs are polished and finished with handmade castors and individually nail head trimmed. Each piece of our upholstery is custom made for the individual client with their choice of wood and fabric.

#### **Additional Information**

| Bespoke         | Yes         |
|-----------------|-------------|
| Fabric Required | 18m         |
| Lead Time       | 8 -10 weeks |
| Made In England | Yes         |
| Material        | Upholstery  |
| Depth           | 88cm        |
| Height          | 93cm        |