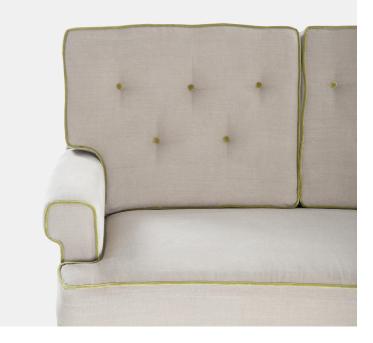

## PALM SPRINGS SOFA

#### Description

This William Yeoward sofa is bench made by hand in England. Each frame is constructed of sustainable European hardwood with dowelled screwed and glued joints. The interiors are traditionally hand webbed and sprung using British products and fillings. Where appropriate legs are polished and finished with handmade castors and individually nail head trimmed. Each piece of our upholstery is custom made for the individual client with their choice of wood and fabric.