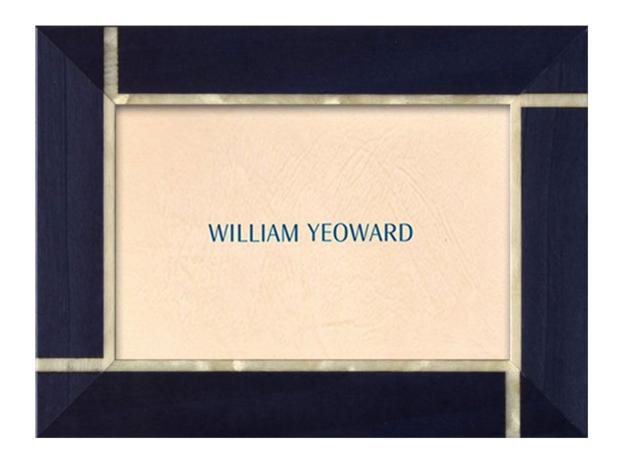

## WOAD PINSTRIPE PICTURE FRAME - 5" X 7"

£79.00

## **Description**

These beautiful picture frames are handmade by craftsmen skilled in the art of marquetry. To create each frame, pieces of veneer are carefully cut and placed together to form intricately detailed designs and patterns, no two are ever exactly the same. Each frame's reverse is covered with soft tobacco coloured velvet and embossed in gold with the William Yeoward logo. Available in 3 sizes they can be positioned portrait or landscape and are perfect for proudly displaying your favourite photographs on your mantelpiece or console table. Measurements provided are for the photograph size.